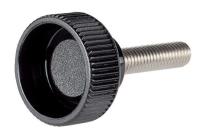

# Knurled Thumb Screws • plastic 24830.0243

#### Material

- Handle
- Thermoplastic PA, black

#### Screw

Stainless steel 1.4567

Drawing