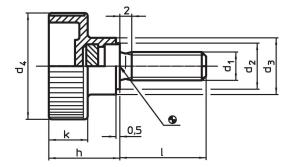

#### Screw

Stainless steel 1.4567

Drawing

## Order information

| Dimensions      |      |                |                |    |    |   | <u>l</u> |      | Ĭ   | Art. No.   |
|-----------------|------|----------------|----------------|----|----|---|----------|------|-----|------------|
| d1              | I    | d <sub>2</sub> | d <sub>3</sub> | d4 | h  | k | min.     | max. |     |            |
|                 | [mm] |                |                |    |    |   | [°C]     |      | [g] |            |
| Stainless steel |      |                |                |    |    |   |          |      |     |            |
| M5              | 15   | 9              | 12             | 19 | 14 | 8 | -30      | 80   | 5   | 24830.0243 |