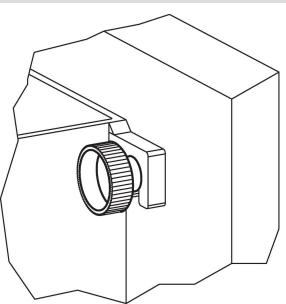

Handle
- Thermoplastic PA, black

#### Screw

Stainless steel 1.4567

Drawing



## Order information

| Dimensions      |      |                |                |    |    |   | <u>l</u> |      | Ĭ   | Art. No.   |
|-----------------|------|----------------|----------------|----|----|---|----------|------|-----|------------|
| d1              | I    | d <sub>2</sub> | d <sub>3</sub> | d4 | h  | k | min.     | max. |     |            |
|                 | [mm] |                |                |    |    |   | [°C]     |      | [g] |            |
| Stainless steel |      |                |                |    |    |   |          |      |     |            |
| M5              | 15   | 9              | 12             | 19 | 14 | 8 | -30      | 80   | 5   | 24830.0243 |

# Application example



#### Compliance

#### **RoHS compliant**

Compliant according to Directive 2011/65/EU and Directive 2015/863.

#### Does not contain SVHC substances

No SVHC substances with more than 0.1% w/w contained - SVHC list [REACH] as of 23.01.2024.

# Does not contain Proposition 65 substances

No Proposition 65 substances included. https://www.P65Warnings.ca.gov/

#### Free from Conflict Minerals

This product does not contain any substances designated as "conflict minerals" such as tantalum, tin, gold or tungsten from the Democratic Republic of Congo or adjacent countries.