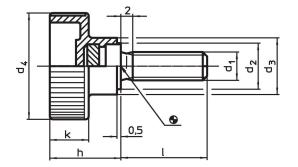

#### Screw

Stainless steel 1.4567

Drawing

## Order information

|                 |      |                | Dimensions     | l  |   | Ĭ | Art. No. |      |  |  |
|-----------------|------|----------------|----------------|----|---|---|----------|------|--|--|
| d <sub>1</sub>  | I    | d <sub>2</sub> | d <sub>3</sub> | d4 | h | k | min.     | max. |  |  |
|                 | [mm] |                |                |    |   |   |          | [°C] |  |  |
| Stainless steel |      |                |                |    |   |   |          |      |  |  |
| Stainless stee  | ÷1   |                |                |    |   |   |          |      |  |  |