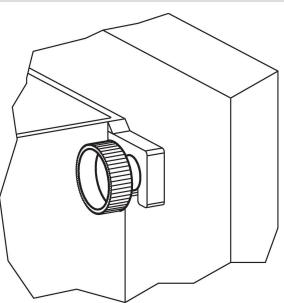

ed Thumb Screws • plastic 24830.0242



## **Product Description**

#### Material

- Handle
- Thermoplastic PA, black

#### Screw

Stainless steel 1.4567

Drawing



## Order information

|                 |      |                | Dimensions     | l  |   | Ĭ | Art. No. |      |  |  |
|-----------------|------|----------------|----------------|----|---|---|----------|------|--|--|
| d <sub>1</sub>  | I    | d <sub>2</sub> | d <sub>3</sub> | d4 | h | k | min.     | max. |  |  |
|                 | [mm] |                |                |    |   |   |          | [°C] |  |  |
| Stainless steel |      |                |                |    |   |   |          |      |  |  |
| Stainless stee  | ÷1   |                |                |    |   |   |          |      |  |  |

# Application example



#### Compliance

#### **RoHS compliant**

Compliant according to Directive 2011/65/EU and Directive 2015/863.

#### Does not contain SVHC substances

No SVHC substances with more than 0.1% w/w contained - SVHC list [REACH] as of 23.01.2024.

# Does not contain Proposition 65 substances

No Proposition 65 substances included. https://www.P65Warnings.ca.gov/

#### Free from Conflict Minerals

This product does not contain any substances designated as "conflict minerals" such as tantalum, tin, gold or tungsten from the Democratic Republic of Congo or adjacent countries.