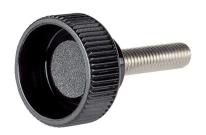

# Knurled Thumb Screws • plastic 24830.0242

#### Material

- Handle
- Thermoplastic PA, black

#### Screw

Stainless steel 1.4567

Drawing