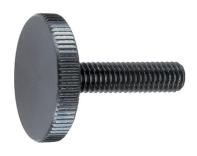

# Flat Knurled Thumb Screws • DIN 653 24770.0115

## **Product Description**

All knurled screws are one-piece manufactured with thread up to the head (DIN-designation A).