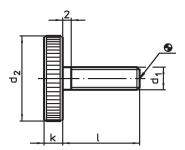

## Drawing

## **Order information**

| Dimensions     |      |                |   | <b>X</b> | Art. No.   |
|----------------|------|----------------|---|----------|------------|
| d <sub>1</sub> | I    | d <sub>2</sub> | k | -        |            |
|                | [mm] |                |   | [9]      |            |
| Steel          |      |                |   |          |            |
| M5             | 16   | 20             | 4 | 12       | 24770.0115 |