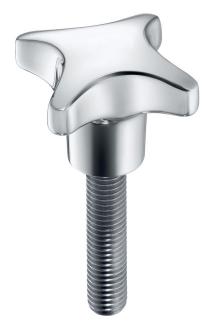

# Palm Grip Screws · similar to DIN 6335, stainless steel A4 24731.0150

### **Product Description**

These grub screws with palm grip are manufactured according to DIN 6335, but it is a version without dirty edges. This makes these grub screws with palm grip suitable for all areas of application with high hygienic requirements.

The stainless steel A4 version ensures maximum corrosion resistance.