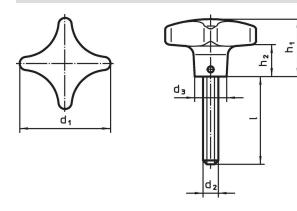

### Drawing

### **Order information**

| Dimensions     |                |     |                |                |                | -   | Art. No.   |
|----------------|----------------|-----|----------------|----------------|----------------|-----|------------|
| d <sub>1</sub> | d <sub>2</sub> | I I | d <sub>3</sub> | h <sub>1</sub> | h <sub>2</sub> | -   |            |
| [mm]           |                |     |                |                |                | [g] |            |
| 63             | M12            | 30  | 20             | 40             | 23             | 248 | 24731.0150 |