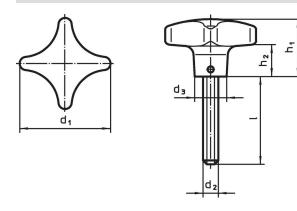

#### Drawing

## **Order information**

| Dimensions     |                |     |                |                |                | -   | Art. No.   |
|----------------|----------------|-----|----------------|----------------|----------------|-----|------------|
| d <sub>1</sub> | d <sub>2</sub> | I I | d <sub>3</sub> | h <sub>1</sub> | h <sub>2</sub> | -   |            |
| [mm]           |                |     |                |                |                | [g] |            |
| 50             | M10            | 30  | 18             | 32             | 18             | 137 | 24731.0135 |