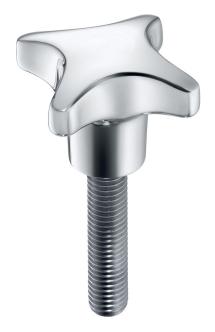

# Palm Grip Screws · similar to DIN 6335, stainless steel A4 24731.0135

## **Product Description**

These grub screws with palm grip are manufactured according to DIN 6335, but it is a version without dirty edges. This makes these grub screws with palm grip suitable for all areas of application with high hygienic requirements.

The stainless steel A4 version ensures maximum corrosion resistance.