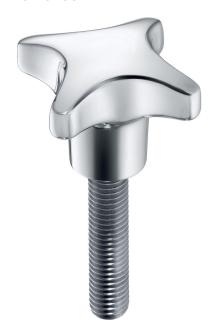

# Palm Grip Screws • similar to DIN 6335, stainless steel A4

24731.0105

# **Product Description**

These grub screws with palm grip are manufactured according to DIN 6335, but it is a version without dirty edges. This makes these grub screws with palm grip suitable for all areas of application with high hygienic requirements.

The stainless steel A4 version ensures maximum corrosion resistance.