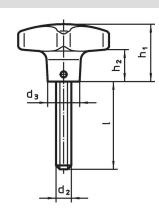

# **Drawing**

# **Order information**

| Dimensions     |                |    |                |                |                | I   | Art. No.   |
|----------------|----------------|----|----------------|----------------|----------------|-----|------------|
| d <sub>1</sub> | d <sub>2</sub> | 1  | d <sub>3</sub> | h <sub>1</sub> | h <sub>2</sub> | _   |            |
| [mm]           |                |    |                |                |                | [g] |            |
| 40             | M8             | 20 | 14             | 25             | 13             | 73  | 24731.0105 |