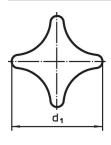

# **Drawing**

# **Order information**

| Dimensions     |                |    |                |                |                | I   | Art. No.   |
|----------------|----------------|----|----------------|----------------|----------------|-----|------------|
| d <sub>1</sub> | d <sub>2</sub> | 1  | d <sub>3</sub> | h <sub>1</sub> | h <sub>2</sub> | _   |            |
| [mm]           |                |    |                |                |                | [g] |            |
| 40             | M8             | 20 | 14             | 25             | 13             | 73  | 24731.0105 |