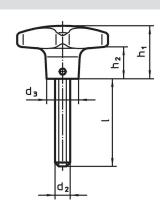

## **Drawing**

#### **Order information**

| Dimensions     |                |    |                |                |                | ă   | Art. No.   |
|----------------|----------------|----|----------------|----------------|----------------|-----|------------|
| d <sub>1</sub> | d <sub>2</sub> | ı  | d <sub>3</sub> | h <sub>1</sub> | h <sub>2</sub> | _   |            |
|                |                | ~  |                |                |                |     |            |
| [mm]           |                |    |                |                |                | [9] |            |
| 50             | M10            | 45 | 18             | 32             | 18             | 160 | 24731.0040 |