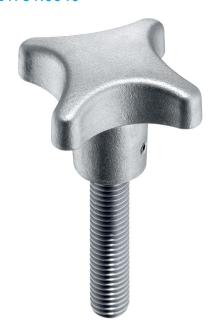

# Palm Grip Screws · similar to DIN 6335, stainless steel

24731 0040

## **Product Description**

These grub screws with palm grip are manufactured according to DIN 6335, but it is a version without dirty edges. This makes these grub screws with palm grip suitable for all areas of application with high hygienic requirements.