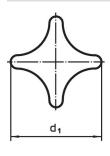

## **Drawing**

#### **Order information**

| Dimensions     |                |    |                |                |                | ă   | Art. No.   |
|----------------|----------------|----|----------------|----------------|----------------|-----|------------|
| d <sub>1</sub> | d <sub>2</sub> | ı  | d <sub>3</sub> | h <sub>1</sub> | h <sub>2</sub> | _   |            |
|                |                | ~  |                |                |                |     |            |
| [mm]           |                |    |                |                |                | [9] |            |
| 50             | M10            | 45 | 18             | 32             | 18             | 160 | 24731.0040 |