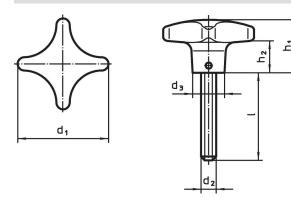

## Drawing

# Order information

| Dimensions     |                |    |                |                |                | Ĩ   | Art. No.   |
|----------------|----------------|----|----------------|----------------|----------------|-----|------------|
| d <sub>1</sub> | d <sub>2</sub> | 1  | d <sub>3</sub> | h <sub>1</sub> | h <sub>2</sub> | -   |            |
|                |                | ~  |                |                |                |     |            |
| [mm]           |                |    |                |                |                | [9] |            |
| 40             | M8             | 40 | 14             | 25             | 13             | 82  | 24731.0020 |