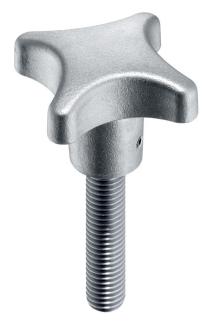

# Palm Grip Screws • similar to DIN 6335, stainless steel 24731.0020

## **Product Description**

These grub screws with palm grip are manufactured according to DIN 6335, but it is a version without dirty edges. This makes these grub screws with palm grip suitable for all areas of application with high hygienic requirements.

## Handle

stainless steel, dull blasted

Screw

Stainless steel 1.4305