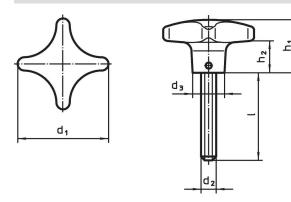

## Drawing

# Order information

| Dimensions     |                |    |                |                |                | <b>I</b> | Art. No.   |
|----------------|----------------|----|----------------|----------------|----------------|----------|------------|
| d <sub>1</sub> | d <sub>2</sub> | I. | d <sub>3</sub> | h <sub>1</sub> | h <sub>2</sub> | _        |            |
|                |                | ~  |                |                |                |          |            |
| [mm]           |                |    |                |                |                | [g]      |            |
| 40             | M8             | 30 | 14             | 25             | 13             | 70       | 24731.0015 |