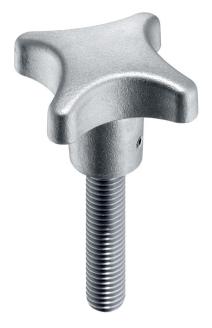

# Palm Grip Screws • similar to DIN 6335, stainless steel 24731.0015

### **Product Description**

These grub screws with palm grip are manufactured according to DIN 6335, but it is a version without dirty edges. This makes these grub screws with palm grip suitable for all areas of application with high hygienic requirements.

## Handle

stainless steel, dull blasted

Screw

Stainless steel 1.4305