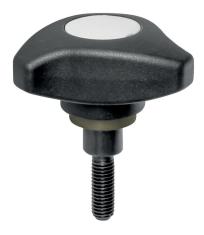

# Three-Lobed Torque Handles 24711.0405

### **Product Description**

Torque handles are used wherever a limitation of the exerted hand force is required. The three-lobed torque handle with integrated torque mechanism allows a defined torque limit during tightening. Reaching the torque results in an "over-locking". For releasing the torque is transmitted indefinitely.

These handles combine the functionality of a ratchet wrench with the modern and ergonomic design of a three-lobed handle.