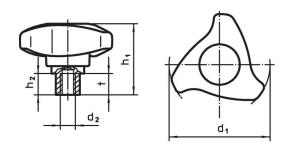

# Drawing

### **Order information**

| Dimensions             |                |    |    |                |                |                | Tightening torque      | T I | Art. No.   |
|------------------------|----------------|----|----|----------------|----------------|----------------|------------------------|-----|------------|
| d <sub>1</sub>         | d <sub>3</sub> | I  | d4 | d <sub>5</sub> | h <sub>1</sub> | h <sub>2</sub> | <b>+/- 10%</b><br>max. | _   |            |
| [mm]                   |                |    |    |                |                |                | [Nm]                   | [g] |            |
| with screw – picture 2 |                |    |    |                |                |                |                        |     |            |
| 63                     | M8             | 32 | 16 | 28.1           | 46.6           | 12.9           | 4.7                    | 121 | 24711.0405 |