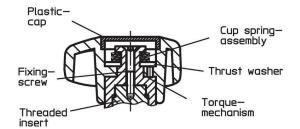

### **Product Description**

Torque handles are used wherever a limitation of the exerted hand force is required. The three-lobed torque handle with integrated torque mechanism allows a defined torque limit during tightening. Reaching the torque results in an "over-locking". For releasing the torque is transmitted indefinitely.

### Сар

Plastic, light grey

Torque mechanism

# Steel, hardened

#### Handle

- Thermoplastic PA-HP, glass fibre reinforced, black, matt
- Inner part
- · Steel, blackened

#### Screw

· Steel, blackened