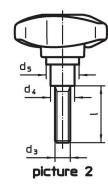

# picture 1

### **Order information**

| Dimensions             |                |    |    |                |                |                | Tightening torque      | T I | Art. No.   |
|------------------------|----------------|----|----|----------------|----------------|----------------|------------------------|-----|------------|
| d <sub>1</sub>         | d <sub>3</sub> | I  | d4 | d <sub>5</sub> | h <sub>1</sub> | h <sub>2</sub> | <b>+/- 10%</b><br>max. | _   |            |
| [mm]                   |                |    |    |                |                |                | [Nm]                   | [g] |            |
| with screw – picture 2 |                |    |    |                |                |                |                        |     |            |
| 63                     | M8             | 32 | 16 | 28.1           | 46.6           | 12.9           | 4.7                    | 121 | 24711.0405 |