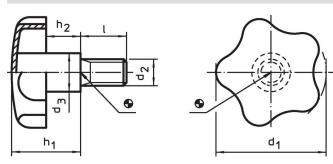

# Drawing

# Order information

| Dimensions     |                |    |                |                |                | <b>I</b> | Art. No.   |
|----------------|----------------|----|----------------|----------------|----------------|----------|------------|
| d <sub>1</sub> | d <sub>2</sub> | I  | d <sub>3</sub> | h <sub>1</sub> | h <sub>2</sub> | -        |            |
| [mm]           |                |    |                |                |                | [g]      |            |
| 50             | M10            | 20 | 18             | 30             | 16.5           | 95       | 24690.0150 |