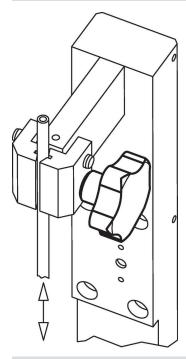

Handle
- Stainless steel 1.4301, dull blasted
- Screw
- Stainless steel 1.4301

### More information

## Notes

Grip: Sheet-iron drawn. Hub: Butt-welded

# Drawing



# Order information

| Dimensions     |                |    |                |                |                | <b>I</b> | Art. No.   |
|----------------|----------------|----|----------------|----------------|----------------|----------|------------|
| d <sub>1</sub> | d <sub>2</sub> | I  | d <sub>3</sub> | h <sub>1</sub> | h <sub>2</sub> | -        |            |
| [mm]           |                |    |                |                |                | [g]      |            |
| 50             | M10            | 20 | 18             | 30             | 16.5           | 95       | 24690.0150 |

#### **Application example**



### Compliance

#### **RoHS compliant**

Compliant according to Directive 2011/65/EU and Directive 2015/863.

#### Does not contain SVHC substances

No SVHC substances with more than 0.1% w/w contained - SVHC list [REACH] as of 23.01.2024.

### Does not contain Proposition 65 substances

No Proposition 65 substances included. https://www.P65Warnings.ca.gov/

#### Free from Conflict Minerals

This product does not contain any substances designated as "conflict minerals" such as tantalum, tin, gold or tungsten from the Democratic Republic of Congo or adjacent countries.