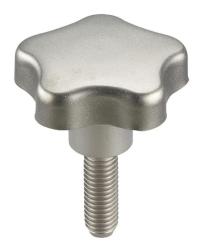

# Star Grip Screws · Stainless steel 24690.0150



## **Product Description**

## **Material**

- Handle
- Stainless steel 1.4301, dull blasted
- Screw
- Stainless steel 1.4301

### More information

## Notes

Grip: Sheet-iron drawn. Hub: Butt-welded

# Drawing



# Order information

| Dimensions     |                |    |                |                |                | <b>I</b> | Art. No.   |
|----------------|----------------|----|----------------|----------------|----------------|----------|------------|
| d <sub>1</sub> | d <sub>2</sub> | I  | d <sub>3</sub> | h <sub>1</sub> | h <sub>2</sub> | -        |            |
| [mm]           |                |    |                |                |                | [g]      |            |
| 50             | M10            | 20 | 18             | 30             | 16.5           | 95