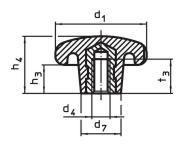

# **Drawing**

# **Order information**

| Dimensions                                     |                |                |                |                |                |      | I   | Art. No.   |
|------------------------------------------------|----------------|----------------|----------------|----------------|----------------|------|-----|------------|
| d₁                                             | d <sub>4</sub> | d <sub>7</sub> | h <sub>3</sub> | h <sub>4</sub> | t <sub>3</sub> | max. |     |            |
| [mm]                                           |                |                |                |                |                | [°C] | [g] |            |
| with threaded bushing, form K, Stainless steel |                |                |                |                |                |      |     |            |
| 40                                             | M8             | 18             | 13             | 25             | 14             | 110  | 20  | 24670.1240 |