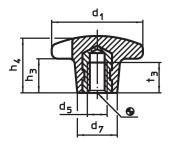

# **Drawing**

# **Order information**

| Dimensions                                     |                |                |                |                |                |      | 1   | Art. No.   |
|------------------------------------------------|----------------|----------------|----------------|----------------|----------------|------|-----|------------|
| d <sub>1</sub>                                 | d <sub>5</sub> | d <sub>7</sub> | h <sub>3</sub> | h <sub>4</sub> | t <sub>3</sub> | max. |     |            |
| [mm]                                           |                |                |                |                |                | [°C] | [9] |            |
| with threaded bushing, form K, Stainless steel |                |                |                |                |                |      |     |            |
| 25                                             | M5             | 12             | 8              | 16             | 9.5            | 110  | 7   | 24640.1225 |