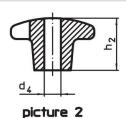

### **Drawing**

#### **Order information**

| Dimensions                                   |                |                |                |                |                | 1   | Art. No.   |
|----------------------------------------------|----------------|----------------|----------------|----------------|----------------|-----|------------|
| d <sub>1</sub>                               | d <sub>2</sub> | d <sub>5</sub> | d <sub>6</sub> | h <sub>2</sub> | t <sub>2</sub> | _   |            |
| [mm]                                         |                |                |                |                |                | [g] |            |
| with thread, drilled out, form D – picture 4 |                |                |                |                |                |     |            |
| 100                                          | 32             | M20            | 21             | 63             | 25             | 673 | 24620.0390 |