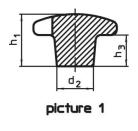

### **Drawing**

#### **Order information**

| Dimensions                                   |                |                |                |                |                | 1   | Art. No.   |
|----------------------------------------------|----------------|----------------|----------------|----------------|----------------|-----|------------|
| d <sub>1</sub>                               | d <sub>2</sub> | d <sub>5</sub> | d <sub>6</sub> | h <sub>2</sub> | t <sub>2</sub> | _   |            |
| [mm]                                         |                |                |                |                |                | [g] |            |
| with thread, drilled out, form D – picture 4 |                |                |                |                |                |     |            |
| 100                                          | 32             | M20            | 21             | 63             | 25             | 673 | 24620.0390 |