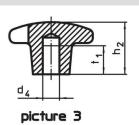

### **Drawing**

#### **Order information**

| Dimensions                                   |                |                |                |                |                | 1   | Art. No.   |
|----------------------------------------------|----------------|----------------|----------------|----------------|----------------|-----|------------|
| d <sub>1</sub>                               | d <sub>2</sub> | d <sub>5</sub> | d <sub>6</sub> | h <sub>2</sub> | t <sub>2</sub> | _   |            |
| [mm]                                         |                |                |                |                |                | [g] |            |
| with thread, drilled out, form D – picture 4 |                |                |                |                |                |     |            |
| 100                                          | 32             | M20            | 21             | 63             | 25             | 673 | 24620.0390 |