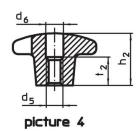

#### **Order information**

| Dimensions                                   |                |                |                |                |                | 1   | Art. No.   |
|----------------------------------------------|----------------|----------------|----------------|----------------|----------------|-----|------------|
| d <sub>1</sub>                               | d <sub>2</sub> | d <sub>5</sub> | d <sub>6</sub> | h <sub>2</sub> | t <sub>2</sub> | _   |            |
| [mm]                                         |                |                |                |                |                | [g] |            |
| with thread, drilled out, form D – picture 4 |                |                |                |                |                |     |            |
| 100                                          | 32             | M20            | 21             | 63             | 25             | 673 | 24620.0390 |