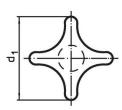

# Palm Grips • DIN 6335 grey cast iron

## 24620.0390



## **Product Description**

These palm grips are manufactured according to DIN 6335. Sandblasted or tumbled.

#### **Material**

#### Handle

· Grey cast iron GG 20, bright

#### More information

#### **Notes**

Grips with different bores or surface treatment can be obtained on request.

### **Drawing**













#### **Order information**

| Dimensions                                   |                |                |                |                |                | 1   | Art. No.   |
|----------------------------------------------|----------------|----------------|----------------|----------------|----------------|-----|------------|
| d <sub>1</sub>                               | d <sub>2</sub> | d <sub>5</sub> | d <sub>6</sub> | h <sub>2</sub> | t <sub>2</sub> | _   |            |
| [mm]                                         |                |                |                |                |                | [g] |            |
| with thread, drilled out, form D – picture 4 |                |                |                |                |                |     |            |
|