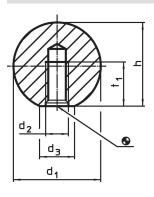

# **Drawing**

# **Order information**

| Dimensions       |                |                |   |                | ă   | Art. No. |
|------------------|----------------|----------------|---|----------------|-----|----------|
| d <sub>1</sub>   | d <sub>2</sub> | d <sub>3</sub> | h | t <sub>1</sub> | _   |          |
|                  |                | ~              | ~ | min.           |     |          |
| [mm]             |                |                |   |                | [g] |          |
| Aluminium Al     |                |                |   |                |     |          |
| Aldillilliani Al |                |                |   |                |     |          |