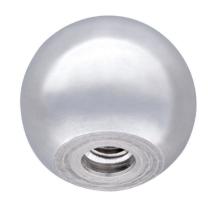

# Ball Knobs • metal types similar to DIN 319 24561.0125

#### **Material**

· Aluminium, polished