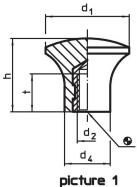

# **Drawing**

**Order information** 

| Dimensions                     |                |      |    |    |      | Ĭ   | Art. No.   |
|--------------------------------|----------------|------|----|----|------|-----|------------|
| d <sub>1</sub>                 | d <sub>2</sub> | d₄   | h  | t  | max. |     |            |
|                                |                | [mm] |    |    | [°C] | [9] |            |
| with female thread – picture 1 |                |      |    |    |      |     |            |
| 33                             | M8             | 18   | 29 | 12 | 110  | 21  | 24540.0033 |