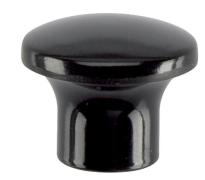

# Mushroom-Type Knobs 24540.0033

### Mushroom-type knob

Thermosetting plastic PF 31, black

# **Drawing**

**Order information** 

| Dimensions                     |                |      |    |    |      | Ĭ   | Art. No.   |
|--------------------------------|----------------|------|----|----|------|-----|------------|
| d <sub>1</sub>                 | d <sub>2</sub> | d₄   | h  | t  | max. |     |            |
|                                |                | [mm] |    |    | [°C] | [9] |            |
| with female thread – picture 1 |                |      |    |    |      |     |            |
| 33                             | M8             | 18   | 29 | 12 | 110  | 21  | 24540.0033 |