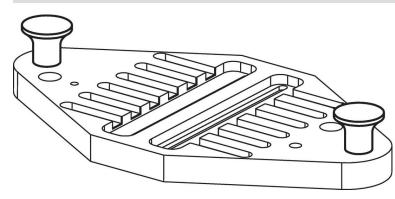

# Mushroom-Type Knobs 24540.0017



# **Product Description**

## Material

## Mushroom-type knob

Thermosetting plastic PF 31, black

#### Bushing

Brass

# Drawing





# Order information

| Dimensions                     |                |      |    |   | l    | ă.  | Art. No.   |
|--------------------------------|----------------|------|----|---|------|-----|------------|
| d <sub>1</sub>                 | d <sub>2</sub> | d4   | h  | t | max. |     |            |
|                                |                | [mm] |    |   | [°C] | [g] |            |
| with female thread – picture 1 |                |      |    |   |      |     |            |
| 17                             | M5             | 10   | 14 | 7 | 110  | 3.8 | 24540.0017 |

# **Application example**



## Compliance

## **RoHS compliant**

Contains lead - compliant according to exceptions 6a / 6b / 6c.

Contains SVHC substances >0,1% w/w Contains lead - SVHC list [REACH] as of 23.01.2024.

#### **Contains Proposition 65 substances**

# 

Lead can cause cancer and reproductive harm from exposure https://www.P65Warnings.ca.gov/

#### Free from Conflict Minerals

This product does not contain any substances designated as "conflict minerals" such as tantalum, tin, gold or tungsten from the Democratic Republic of Congo or adjacent countries.