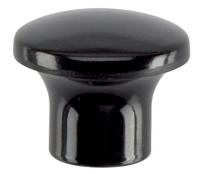

# Mushroom-Type Knobs 24540.0017

## Mushroom-type knob

Thermosetting plastic PF 31, black

#### Bushing

Brass