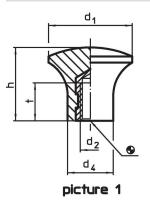

# Drawing

# Order information

| Dimensions                     |                |      |    |   | l    | ă.  | Art. No.   |
|--------------------------------|----------------|------|----|---|------|-----|------------|
| d <sub>1</sub>                 | d <sub>2</sub> | d4   | h  | t | max. |     |            |
|                                |                | [mm] |    |   | [°C] | [g] |            |
| with female thread – picture 1 |                |      |    |   |      |     |            |
| 17                             | M5             | 10   | 14 | 7 | 110  | 3.8 | 24540.0017 |