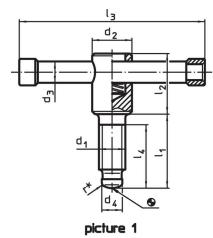

## **Drawing**

\* to ease assembly the DIN 6306 specification has been completed by r

Erwin Halder KG

## **Order information**

| Dimensions     |                                     |                |                |                |    |                |                |                |         | α    | I   | Art. No. |  |
|----------------|-------------------------------------|----------------|----------------|----------------|----|----------------|----------------|----------------|---------|------|-----|----------|--|
| d <sub>1</sub> | I <sub>1</sub>                      | d <sub>2</sub> | d <sub>3</sub> | d <sub>4</sub> | d₅ | l <sub>2</sub> | l <sub>3</sub> | I <sub>4</sub> | l₅<br>~ | min. | _   |          |  |
| [mm]           |                                     |                |                |                |    |                |                |                |         |      | [g] |          |  |
| with thrust r  | with thrust pad, form E – picture 2 |                |                |                |    |                |                |                |         |      |     |          |  |
| with thiust    | ,                                   |                |                |                |    |                |                |                |         |      |     |          |  |