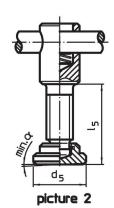

## **Order information**

| Dimensions     |                                     |                |                |                |    |                |                |                |         | α    | I   | Art. No. |  |
|----------------|-------------------------------------|----------------|----------------|----------------|----|----------------|----------------|----------------|---------|------|-----|----------|--|
| d <sub>1</sub> | I <sub>1</sub>                      | d <sub>2</sub> | d <sub>3</sub> | d <sub>4</sub> | d₅ | l <sub>2</sub> | l <sub>3</sub> | I <sub>4</sub> | l₅<br>~ | min. | _   |          |  |
| [mm]           |                                     |                |                |                |    |                |                |                |         |      | [g] |          |  |
| with thrust r  | with thrust pad, form E – picture 2 |                |                |                |    |                |                |                |         |      |     |          |  |
| with thiust    | ,                                   |                |                |                |    |                |                |                |         |      |     |          |  |