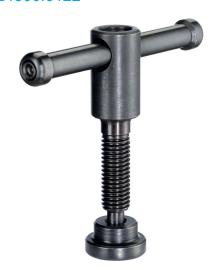

# Tommy Screws • DIN 6306 with moveable pin 24500.0122

# **Product Description**

With this version, the pin is moveable and held by the spring.