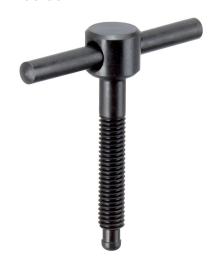

# **Product Description**

With this version, the pin is pressed in.

#### Material

• Free cutting steel, blackened, pressure lug hardened.