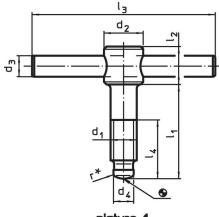

# Drawing

\* to ease assembly the DIN 6304 specification has been completed by r

Erwin Halder KG

### **Order information**

| Dimensions                             |                |                |                |                |                |                |                | I   | Art. No.   |
|----------------------------------------|----------------|----------------|----------------|----------------|----------------|----------------|----------------|-----|------------|
| d <sub>1</sub>                         | I <sub>1</sub> | d <sub>2</sub> | d <sub>3</sub> | d <sub>4</sub> | l <sub>2</sub> | l <sub>3</sub> | I <sub>4</sub> | _   |            |
| [mm]                                   |                |                |                |                |                |                |                |     |            |
| without thrust pad, form E – picture 1 |                |                |                |                |                |                |                |     |            |
| M16                                    | 90             | 24             | 12             | 12             | 20             | 120            | 70             | 268 | 24490.0017 |