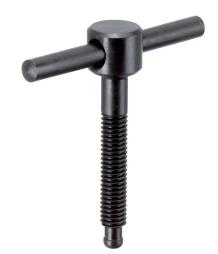

# Tommy Screws • DIN 6304 with fixed pin 24490.0009

# **Product Description**

With this version, the pin is pressed in.