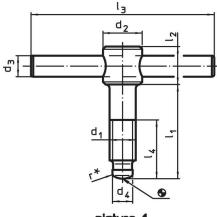

# Drawing

\* to ease assembly the DIN 6304 specification has been completed by r

## **Order information**

| Dimensions                             |                |                |                |                |                |                |                | I   | Art. No.   |
|----------------------------------------|----------------|----------------|----------------|----------------|----------------|----------------|----------------|-----|------------|
| d <sub>1</sub>                         | I <sub>1</sub> | d <sub>2</sub> | d <sub>3</sub> | d <sub>4</sub> | I <sub>2</sub> | l <sub>3</sub> | I <sub>4</sub> | _   |            |
|                                        |                |                |                |                |                | ~              |                |     |            |
| [mm]                                   |                |                |                |                |                |                |                | [g] |            |
| without thrust pad, form E - picture 1 |                |                |                |                |                |                |                |     |            |
| M8                                     | 60             | 14             | 6              | 6              | 12             | 60             | 45             | 43  | 24490.0009 |