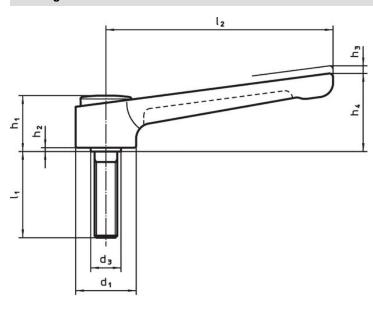

## **Order information**

| Dimensions     |                |                |                |                |                |                |                |                |      |      | I | Art. No. |
|----------------|----------------|----------------|----------------|----------------|----------------|----------------|----------------|----------------|------|------|---|----------|
| d <sub>1</sub> | d <sub>2</sub> | l <sub>1</sub> | d <sub>3</sub> | h <sub>1</sub> | h <sub>2</sub> | h <sub>3</sub> | h <sub>4</sub> | l <sub>2</sub> | min. | max. |   |          |
|                | [mm]           |                |                |                |                |                |                | [°C]           |      | [g]  |   |          |
|                |                |                |                |                |                |                |                |                |      |      |   |          |
| silver         |                |                |                |                |                |                |                |                |      |      |   |          |