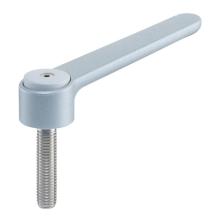

# Adjustable Flat Tension Levers • with screw, stainless steel

24441 1710

# **Product Description**

Adjustable flat tension levers are used when the swivel range is limited or a specific lever position is required.

Adjustable flat tension levers are characterised by their low construction height and are particularly suitable for use in restricted spaces or when the lever should not overhang.