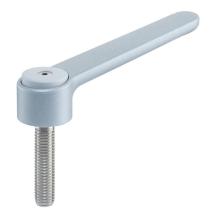

# Adjustable Flat Tension Levers • with screw, stainless steel

24441.1690

# **Product Description**

Adjustable flat tension levers are used when the swivel range is limited or a specific lever position is required.

Adjustable flat tension levers are characterised by their low construction height and are particularly suitable for use in restricted spaces or when the lever should not overhang.

#### Lever

• Zinc die-cast, plastic coated, silver, similar to RAL 9006, matt structure

#### Screw

· Stainless steel 1.4305

### Covering

· Plastic, light grey