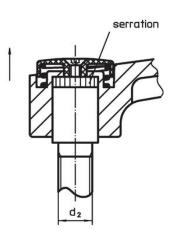

### Operation

By lifting the lever the serrations are disengaged. The lever can be positioned by the serrations. On releasing the lever, the serrations are automatically re-engaged.