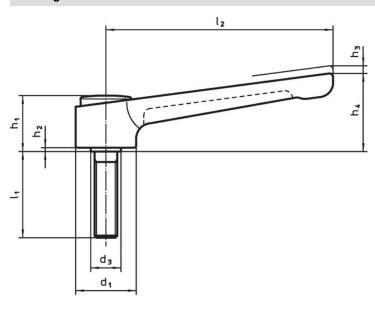

## **Order information**

| Dimensions     |                |                |                |                |                |                |                |                |      |      | I | Art. No. |
|----------------|----------------|----------------|----------------|----------------|----------------|----------------|----------------|----------------|------|------|---|----------|
| d <sub>1</sub> | d <sub>2</sub> | l <sub>1</sub> | d <sub>3</sub> | h <sub>1</sub> | h <sub>2</sub> | h <sub>3</sub> | h <sub>4</sub> | l <sub>2</sub> | min. | max. |   |          |
|                | [mm]           |                |                |                |                |                |                | [°C]           |      | [g]  |   |          |
|                |                |                |                |                |                |                |                |                |      |      |   |          |
| silver         |                |                |                |                |                |                |                |                |      |      |   |          |