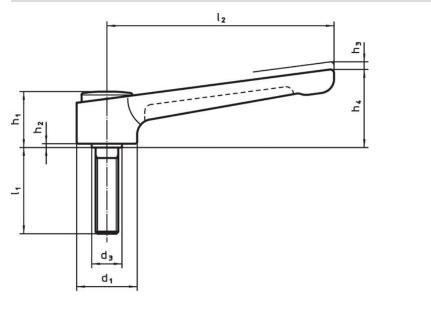

# Drawing

#### **Order information**

| Dimensions     |                |    |                |      |                |                |    |                | <u>.</u> |      | Ĭ   | Art. No. |
|----------------|----------------|----|----------------|------|----------------|----------------|----|----------------|----------|------|-----|----------|
| d <sub>1</sub> | d <sub>2</sub> | I1 | d <sub>3</sub> | h₁   | h <sub>2</sub> | h <sub>3</sub> | h4 | I <sub>2</sub> | min.     | max. |     |          |
|                | [mm]           |    |                |      |                |                |    |                | [°C]     |      |     |          |
|                |                |    |                | [mm] |                |                |    |                | D°]      | ]    | [g] |          |
| silver         |                |    |                | [mm] |                |                |    |                | C°]      | ]    | [9] |          |