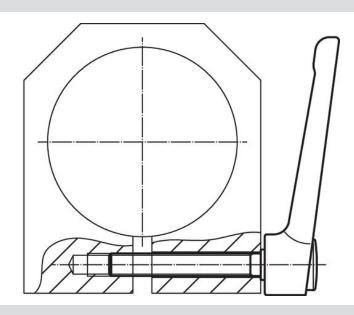

# Drawing

#### **Order information**

| Dimensions     |                |    |                |      |                |                |    |                | <u>.</u> |      | Ĭ   | Art. No. |
|----------------|----------------|----|----------------|------|----------------|----------------|----|----------------|----------|------|-----|----------|
| d <sub>1</sub> | d <sub>2</sub> | I1 | d <sub>3</sub> | h₁   | h <sub>2</sub> | h <sub>3</sub> | h4 | I <sub>2</sub> | min.     | max. |     |          |
|                | [mm]           |    |                |      |                |                |    |                | [°C]     |      |     |          |
|                |                |    |                | [mm] |                |                |    |                | D°]      | ]    | [g] |          |
| silver         |                |    |                | [mm] |                |                |    |                | C°]      | ]    | [9] |          |