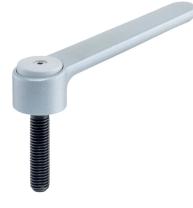

#### **Product Description**

Adjustable flat tension levers are used when the swivel range is limited or a specific lever position is required.

Adjustable flat tension levers are characterised by their low construction height and are particularly suitable for use in restricted spaces or when the lever should not overhang.

### **Application example**