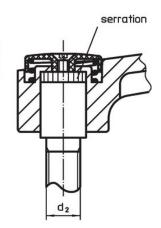

#### Operation

**By lifting the lever** the serrations are disengaged. The lever can be positioned by the serrations. On releasing the lever, the serrations are automatically re-engaged.