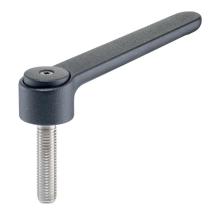

### **Product Description**

Adjustable flat tension levers are used when the swivel range is limited or a specific lever position is required.

Adjustable flat tension levers are characterised by their low construction height and are particularly suitable for use in restricted spaces or when the lever should not overhang.

#### Lever

 Zinc die-cast, plastic coated, black, similar to RAL 9005, matt structure

#### Screw

· Stainless steel 1.4305