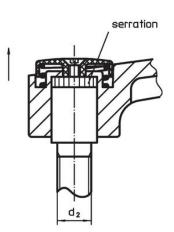

#### Operation

By lifting the lever the serrations are disengaged. The lever can be positioned by the serrations. On releasing the lever, the serrations are automatically re-engaged.