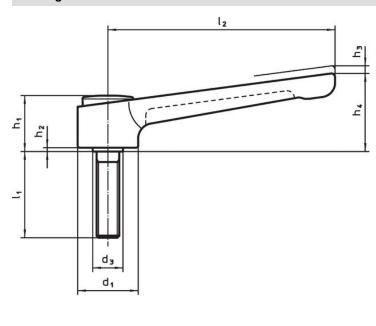

# Order information

|                | Dimensions     |                |                |                |                |                |                |                |      |      | I   | Art. No. |
|----------------|----------------|----------------|----------------|----------------|----------------|----------------|----------------|----------------|------|------|-----|----------|
| d <sub>1</sub> | d <sub>2</sub> | I <sub>1</sub> | d <sub>3</sub> | h <sub>1</sub> | h <sub>2</sub> | h <sub>3</sub> | h <sub>4</sub> | l <sub>2</sub> | min. | max. |     |          |
|                |                | [mm]           |                |                |                |                |                | _              | [°C] |      | [g] |          |
|                |                |                |                |                |                |                |                |                |      |      |     |          |
| black          |                |                |                |                |                |                |                |                |      |      |     |          |