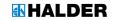

### **Product Description**

Adjustable flat tension levers are used when the swivel range is limited or a specific lever position is required.

Adjustable flat tension levers are characterised by their low construction height and are particularly suitable for use in restricted spaces or when the lever should not overhang.

#### Lever

 Zinc die-cast, plastic coated, black, similar to RAL 9005, matt structure

#### Inner parts

• Stainless steel 1.4305

#### Screw

· Stainless steel 1.4305

### Covering

· Plastic, black

#### Operation

By lifting the lever the serrations are disengaged. The lever can be positioned by the serrations. On releasing the lever, the serrations are automatically re-engaged.