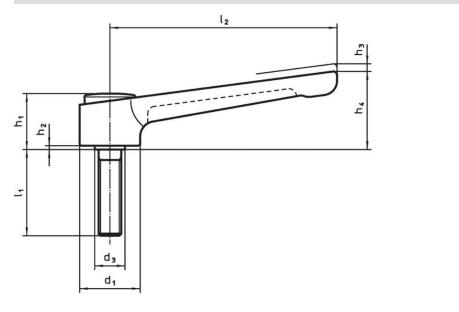

# Drawing

# **Order information**

| Dimensions     |                |                |                |                |                |                |    |                | ß    |      | Ĩ   | Art. No. |
|----------------|----------------|----------------|----------------|----------------|----------------|----------------|----|----------------|------|------|-----|----------|
| d <sub>1</sub> | d <sub>2</sub> | l <sub>1</sub> | d <sub>3</sub> | h <sub>1</sub> | h <sub>2</sub> | h <sub>3</sub> | h4 | l <sub>2</sub> | min. | max. |     |          |
|                | [mm]           |                |                |                |                |                |    |                | [°C] |      |     |          |
|                |                |                |                | [mm]           |                |                |    |                | D°]  | ]    | [9] |          |
| black          |                |                |                | [mm]           |                |                |    |                | D°]  | ]    | [g] |          |