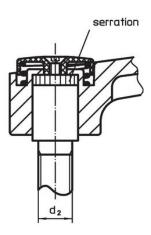

# Operation

**By lifting the lever** the serrations are disengaged. The lever can be positioned by the serrations. On releasing the lever, the serrations are automatically re-engaged.