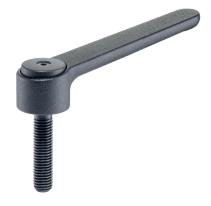

# Adjustable Flat Tension Levers • with screw 24441.0545

### **Product Description**

Adjustable flat tension levers are used when the swivel range is limited or a specific lever position is required.

Adjustable flat tension levers are characterised by their low construction height and are particularly suitable for use in restricted spaces or when the lever should not overhang.

#### Lever

 Zinc die-cast, plastic coated, black, similar to RAL 9005, matt structure