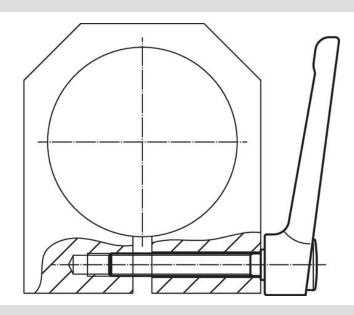

# Drawing

# **Order information**

| Dimensions     |                |                |                |                |                |                |    |                | ß    |      | Ĩ   | Art. No. |
|----------------|----------------|----------------|----------------|----------------|----------------|----------------|----|----------------|------|------|-----|----------|
| d <sub>1</sub> | d <sub>2</sub> | l <sub>1</sub> | d <sub>3</sub> | h <sub>1</sub> | h <sub>2</sub> | h <sub>3</sub> | h4 | l <sub>2</sub> | min. | max. |     |          |
|                | [mm]           |                |                |                |                |                |    |                | [°C] |      |     |          |
|                |                |                |                | [mm]           |                |                |    |                | D°]  | ]    | [9] |          |
| black          |                |                |                | [mm]           |                |                |    |                | D°]  | ]    | [g] |          |