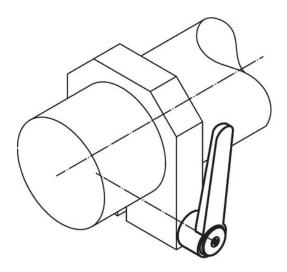

----|----------------|----|----------------|------|------|-----|----------|
| d <sub>1</sub> | d <sub>2</sub> | l <sub>1</sub> | d <sub>3</sub> | h <sub>1</sub> | h <sub>2</sub> | h <sub>3</sub> | h4 | l <sub>2</sub> | min. | max. |     |          |
|                | [mm]           |                |                |                |                |                |    |                | [°C] |      |     |          |
|                |                |                |                | [mm]           |                |                |    |                | D°]  | ]    | [9] |          |
| black          |                |                |                | [mm]           |                |                |    |                | D°]  | ]    | [g] |          |

# **Application example**





# Compliance

**RoHS compliant** Contains lead - compliant according to exceptions 6a / 6b / 6c.

Contains SVHC substances >0,1% w/w Contains lead - SVHC list [REACH] as of 23.01.2024.

#### **Contains Proposition 65 substances**



Lead can cause cancer and reproductive harm from exposure https://www.P65Warnings.ca.gov/

# Free from Conflict Minerals

This product does not contain any substances designated as "conflict minerals" such as tantalum, tin, gold or tungsten from the Democratic Republic of Congo or adjacent countries.