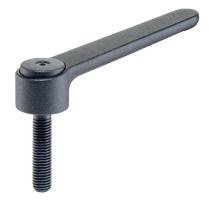

# Adjustable Flat Tension Levers • with screw 24441.0470

#### **Product Description**

Adjustable flat tension levers are used when the swivel range is limited or a specific lever position is required.

Adjustable flat tension levers are characterised by their low construction height and are particularly suitable for use in restricted spaces or when the lever should not overhang.

#### Lever

 Zinc die-cast, plastic coated, black, similar to RAL 9005, matt structure