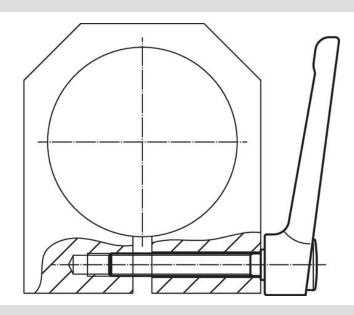

# Drawing

#### **Order information**

| Dimensions     |                |    |                |                |                |                |    |                | ß    |      | Ĭ   | Art. No. |
|----------------|----------------|----|----------------|----------------|----------------|----------------|----|----------------|------|------|-----|----------|
| d <sub>1</sub> | d <sub>2</sub> | I1 | d <sub>3</sub> | h <sub>1</sub> | h <sub>2</sub> | h <sub>3</sub> | h4 | I <sub>2</sub> | min. | max. |     |          |
|                | [mm]           |    |                |                |                |                |    |                | [°C] |      |     |          |
|                |                |    |                | [mm]           |                |                |    |                | [°C  | ]    | [9] |          |
| black          |                |    |                | [mm]           |                |                |    |                | O°]  | ]    | [9] |          |