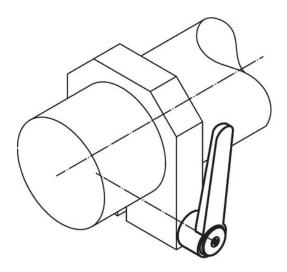

-|----------------|----------------|----------------|----------------|----|----------------|------|------|-----|----------|
| d <sub>1</sub> | d <sub>2</sub> | I1 | d <sub>3</sub> | h <sub>1</sub> | h <sub>2</sub> | h <sub>3</sub> | h4 | I <sub>2</sub> | min. | max. |     |          |
|                | [mm]           |    |                |                |                |                |    |                | [°C] |      |     |          |
|                |                |    |                | [mm]           |                |                |    |                | [°C  | ]    | [9] |          |
| black          |                |    |                | [mm]           |                |                |    |                | O°]  | ]    | [9] |          |

# **Application example**





# Compliance

**RoHS compliant** Contains lead - compliant according to exceptions 6a / 6b / 6c.

Contains SVHC substances >0,1% w/w Contains lead - SVHC list [REACH] as of 23.01.2024.

#### **Contains Proposition 65 substances**



Lead can cause cancer and reproductive harm from exposure https://www.P65Warnings.ca.gov/

### Free from Conflict Minerals

This product does not contain any substances designated as "conflict minerals" such as tantalum, tin, gold or tungsten from the Democratic Republic of Congo or adjacent countries.