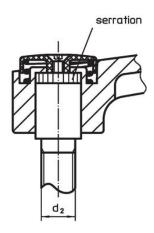

# Operation

**By lifting the lever** the serrations are disengaged. The lever can be positioned by the serrations. On releasing the lever, the serrations are automatically re-engaged.