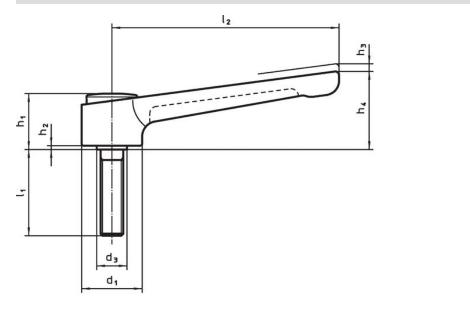

# Drawing

#### **Order information**

| Dimensions     |                |    |                |                |                |                |    |                | ß    |      | Ĭ   | Art. No. |
|----------------|----------------|----|----------------|----------------|----------------|----------------|----|----------------|------|------|-----|----------|
| d <sub>1</sub> | d <sub>2</sub> | I1 | d <sub>3</sub> | h <sub>1</sub> | h <sub>2</sub> | h <sub>3</sub> | h4 | I <sub>2</sub> | min. | max. |     |          |
|                | [mm]           |    |                |                |                |                |    |                | [°C] |      |     |          |
|                |                |    |                | [mm]           |                |                |    |                | [°C  | ]    | [9] |          |
| black          |                |    |                | [mm]           |                |                |    |                | O°]  | ]    | [9] |          |