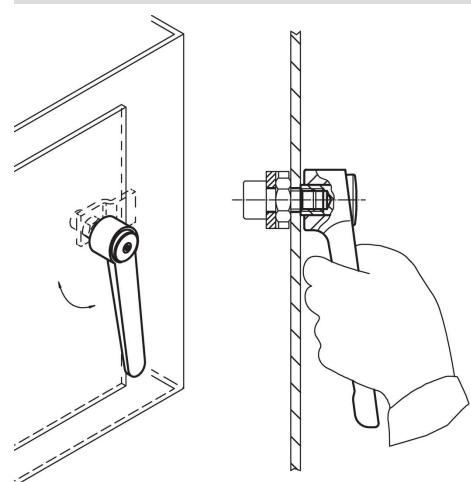

-----|----------------|------|------|-----------|------|------|-----|------------|--|
| d1         | <b>d</b> 3<br>H7                    | d4 | h <sub>1</sub> | h <sub>2</sub> | h <sub>3</sub> | h₄   | l l2 | t<br>min. | min. | max. |     |            |  |
| [mm]       |                                     |    |                |                |                |      |      |           | [°C] |      | [g] |            |  |
| with smoo  | with smooth bore – picture 2, black |    |                |                |                |      |      |           |      |      |     |            |  |
| 32         | 8                                   | 16 | 29.5           | 2              | 2.5            | 41.5 | 120  | 14        | -30  | 80   | 188 | 24441.0050 |  |

### **Application example**



### Compliance

### **RoHS compliant**

Contains lead - compliant according to exceptions 6a / 6b / 6c.

## Contains SVHC substances >0,1% w/w

Contains lead - SVHC list [REACH] as of 23.01.2024.

### **Contains Proposition 65 substances**



Lead can cause cancer and reproductive harm from exposure https://www.P65Warnings.ca.gov/

### **Free from Conflict Minerals**

This product does not contain any substances designated as "conflict minerals" such as tantalum, tin, gold or tungsten from the Democratic Republic of Congo or adjacent countries.