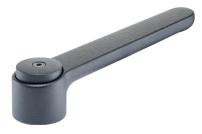

### **Product Description**

Adjustable flat tension levers are used when the swivel range is limited or a specific lever position is required.

Adjustable flat tension levers are characterised by their low construction height and are particularly suitable for use in restricted spaces or when the lever should not overhang.

#### Lever

 Zinc die-cast, plastic coated, black, similar to RAL 9005, matt structure