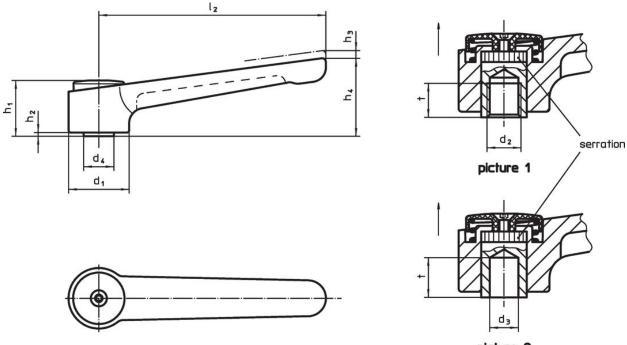

### Drawing

### picture 2

### **Order information**

| Dimensions |                                     |    |                |                |                |      |      |           |      |      | Ĩ   | Art. No.   |  |
|------------|-------------------------------------|----|----------------|----------------|----------------|------|------|-----------|------|------|-----|------------|--|
| d1         | <b>d</b> 3<br>H7                    | d4 | h <sub>1</sub> | h <sub>2</sub> | h <sub>3</sub> | h₄   | l l2 | t<br>min. | min. | max. |     |            |  |
| [mm]       |                                     |    |                |                |                |      |      |           | [°C] |      | [g] |            |  |
| with smoo  | with smooth bore – picture 2, black |    |                |                |                |      |      |           |      |      |     |            |  |
| 32         | 8                                   | 16 | 29.5           | 2              | 2.5            | 41.5 | 120  | 14        | -30  | 80   | 188 | 24441.0050 |  |