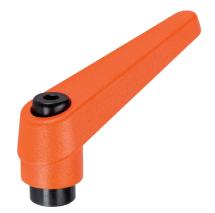

#### Lever

· Zinc die-cast, plastic coated, orange similar to RAL 2004, matt structure

#### Operation

By lifting the lever the serrations are disengaged. The lever can be positioned by the serrations. On releasing the lever, the serrations are automatically re-engaged.