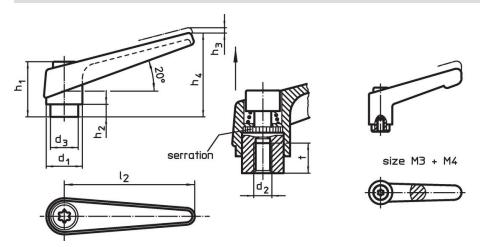

#### **Order information**

| Dimensions     |                |                |                |                |                |                |                |    | I   | Art. No.   |
|----------------|----------------|----------------|----------------|----------------|----------------|----------------|----------------|----|-----|------------|
| d <sub>1</sub> | d <sub>2</sub> | d <sub>3</sub> | h <sub>1</sub> | h <sub>2</sub> | h <sub>3</sub> | h <sub>4</sub> | l <sub>2</sub> | t  | _   |            |
|                |                |                |                |                |                |                |                |    | [g] |            |
| orange         |                |                |                |                |                |                |                |    |     |            |
| 22             | M10            | 16             | 36             | 8              | 3.5            | 52             | 74             | 14 | 109 | 24400.0421 |