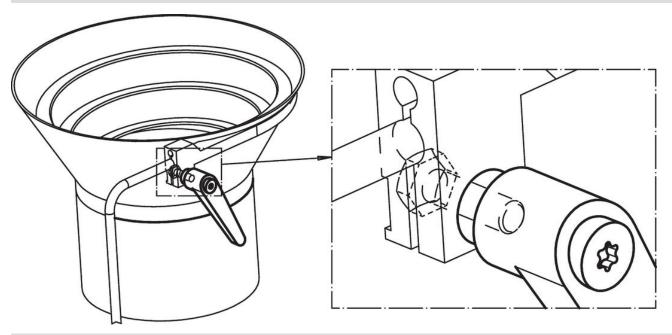

----------|----------------|----------------|----|-----|------------|
| d <sub>1</sub> | d <sub>2</sub> | d <sub>3</sub> | h <sub>1</sub> | h <sub>2</sub> | h <sub>3</sub> | h <sub>4</sub> | l <sub>2</sub> | t  | _   |            |
|                |                |                |                |                |                |                |                |    | [g] |            |
| orange         |                |                |                |                |                |                |                |    |     |            |
| 22             | M10            | 16             | 36             | 8              | 3.5            | 52             | 74             | 14 | 109 | 24400.0421 |



www.halder.com Page 1 of 2

Published on: 3.2.2024

# **Application example**



# Compliance

### **RoHS** compliant

Contains lead - compliant according to exceptions 6a / 6b / 6c.

# Contains SVHC substances >0,1% w/w

Contains lead - SVHC list [REACH] as of 23.01.2024.

### **Contains Proposition 65 substances**



Lead can cause cancer and reproductive harm from exposure https://www.P65Warnings.ca.gov/

Erwin Halder KG

# **Free from Conflict Minerals**

This product does not contain any substances designated as "conflict minerals" such as tantalum, tin, gold or tungsten from the Democratic Republic of Congo or adjacent countries.



www.halder.com Page 2 of 2
Published on: 3.2.2024