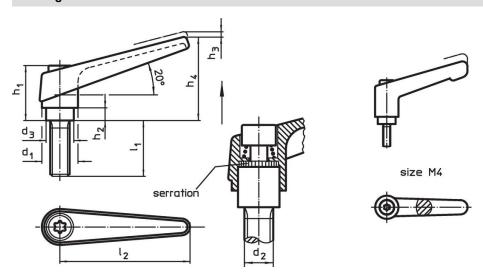

### **Drawing**

Erwin Halder KG

# **Order information**

| Dimensions     |                |                |                |    |                |                |                |                | 1   | Art. No.   |
|----------------|----------------|----------------|----------------|----|----------------|----------------|----------------|----------------|-----|------------|
| d <sub>1</sub> | d <sub>2</sub> | l <sub>1</sub> | d <sub>3</sub> | h₁ | h <sub>2</sub> | h <sub>3</sub> | h <sub>4</sub> | l <sub>2</sub> |     |            |
|                | [mm]           |                |                |    |                |                |                |                | [g] |            |
| orange         |                |                |                |    |                |                |                |                |     |            |
| 18             | M8             | 16             | 13.5           | 31 | 6.5            | 3              | 45             | 62             | 74  | 24400.0331 |