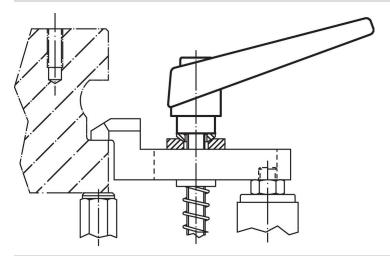

---------------|----------------|----------------|-----|------------|
| d <sub>1</sub> | d <sub>2</sub> | l <sub>1</sub> | d <sub>3</sub> | h₁ | h <sub>2</sub> | h <sub>3</sub> | h <sub>4</sub> | l <sub>2</sub> |     |            |
|                | [mm]           |                |                |    |                |                |                |                | [g] |            |
| orange         |                |                |                |    |                |                |                |                |     |            |
| 18             | M8             | 16             | 13.5           | 31 | 6.5            | 3              | 45             | 62             | 74  | 24400.0331 |



www.halder.com Page 1 of 2

Published on: 3.2.2024

# **Application example**



### Compliance

#### **RoHS** compliant

Contains lead - compliant according to exceptions 6a / 6b / 6c.

# Contains SVHC substances >0,1% w/w

Contains lead - SVHC list [REACH] as of 23.01.2024.

### **Contains Proposition 65 substances**



Lead can cause cancer and reproductive harm from exposure https://www.P65Warnings.ca.gov/

# Free from Conflict Minerals

This product does not contain any substances designated as "conflict minerals" such as tantalum, tin, gold or tungsten from the Democratic Republic of Congo or adjacent countries.



Erwin Halder KG

www.halder.com Page 2 of 2 Published on: 3.2.2024