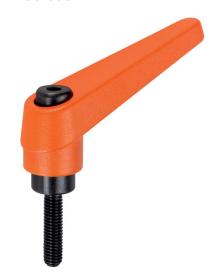

# **Product Description**

Adjustable clamping levers find versatile applications when the area of use is confined or a specific lever position is required.

#### Lever

 Zinc die-cast, plastic coated, orange similar to RAL 2004, matt structure

#### Inner parts

• Steel, blackened, quality 5.8

# Screw

• Steel, blackened, quality 5.8