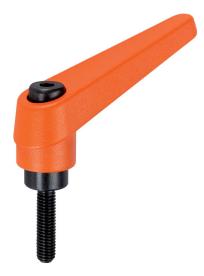

# Adjustable Clamping Levers • with screw 24400.0241

#### Lever

• Zinc die-cast, plastic coated, orange similar to RAL 2004, matt structure

#### Inner parts

Steel, blackened, quality 5.8

## Screw

• Steel, blackened, quality 5.8