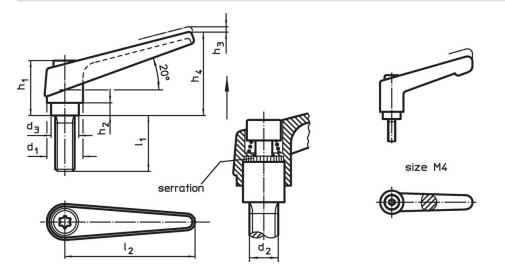

## Drawing

## **Order information**

|                | Dimensions     |    |                |                |                |                |    |                | I   | Art. No.   |
|----------------|----------------|----|----------------|----------------|----------------|----------------|----|----------------|-----|------------|
| d <sub>1</sub> | d <sub>2</sub> | I1 | d <sub>3</sub> | h <sub>1</sub> | h <sub>2</sub> | h <sub>3</sub> | h4 | I <sub>2</sub> | -   |            |
|                |                |    |                | [mm]           |                |                |    |                | [g] |            |
| orange         |                |    |                |                |                |                |    |                |     |            |
| 18             | M6             | 25 | 13.5           | 31             | 6.5            | 3              | 45 | 62             | 74  | 24400.0241 |