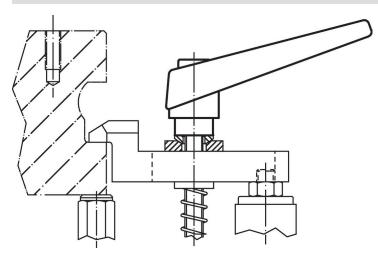

| I   | Art. No.   |
|----------------|----------------|----|----------------|----------------|----------------|----------------|----|----------------|-----|------------|
| d <sub>1</sub> | d <sub>2</sub> | I1 | d <sub>3</sub> | h <sub>1</sub> | h <sub>2</sub> | h <sub>3</sub> | h4 | I <sub>2</sub> | -   |            |
|                |                |    |                | [mm]           |                |                |    |                | [g] |            |
| orange         |                |    |                |                |                |                |    |                |     |            |
| 18             | M6             | 25 | 13.5           | 31             | 6.5            | 3              | 45 | 62             | 74  | 24400.0241 |

## **Application example**



#### Compliance

#### **RoHS compliant**

Contains lead - compliant according to exceptions 6a / 6b / 6c.

## Contains SVHC substances >0,1% w/w Contains lead - SVHC list [REACH] as of 23.01.2024.

#### **Contains Proposition 65 substances**

# 

Lead can cause cancer and reproductive harm from exposure https://www.P65Warnings.ca.gov/

# Free from Conflict Minerals

This product does not contain any substances designated as "conflict minerals" such as tantalum, tin, gold or tungsten from the Democratic Republic of Congo or adjacent countries.