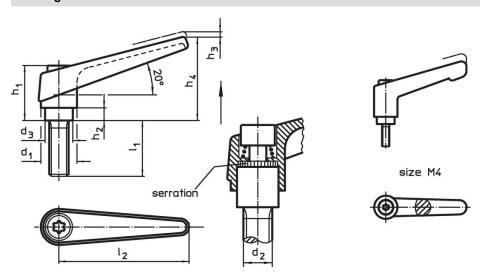

### **Drawing**

Erwin Halder KG

# **Order information**

| Dimensions     |                |                |                |                |                |                |                |                | I   | Art. No.   |
|----------------|----------------|----------------|----------------|----------------|----------------|----------------|----------------|----------------|-----|------------|
| d <sub>1</sub> | d <sub>2</sub> | I <sub>1</sub> | d <sub>3</sub> | h <sub>1</sub> | h <sub>2</sub> | h <sub>3</sub> | h <sub>4</sub> | l <sub>2</sub> | _   |            |
| [mm]           |                |                |                |                |                |                |                |                | [g] |            |
| orange         |                |                |                |                |                |                |                |                |     |            |
| 14             | М6             | 12             | 10             | 24.5           | 4              | 3              | 35             | 45             | 37  | 24400.0131 |