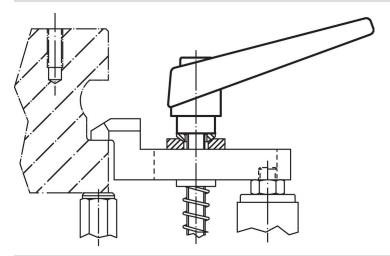

-|-----|------------|
| d <sub>1</sub> | d <sub>2</sub> | I <sub>1</sub> | d <sub>3</sub> | h <sub>1</sub> | h <sub>2</sub> | h <sub>3</sub> | h <sub>4</sub> | l <sub>2</sub> | _   |            |
| [mm]           |                |                |                |                |                |                |                |                | [g] |            |
| orange         |                |                |                |                |                |                |                |                |     |            |
| 14             | М6             | 12             | 10             | 24.5           | 4              | 3              | 35             | 45             | 37  | 24400.0131 |



www.halder.com Page 1 of 2

Published on: 3.2.2024

# **Application example**



### Compliance

#### **RoHS** compliant

Contains lead - compliant according to exceptions 6a / 6b / 6c.

# Contains SVHC substances >0,1% w/w

Contains lead - SVHC list [REACH] as of 23.01.2024.

### **Contains Proposition 65 substances**



Lead can cause cancer and reproductive harm from exposure https://www.P65Warnings.ca.gov/

# Free from Conflict Minerals

This product does not contain any substances designated as "conflict minerals" such as tantalum, tin, gold or tungsten from the Democratic Republic of Congo or adjacent countries.



Erwin Halder KG

www.halder.com Page 2 of 2 Published on: 3.2.2024