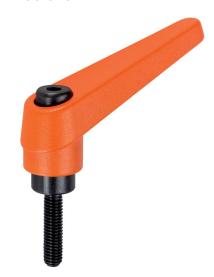

## **Product Description**

Adjustable clamping levers find versatile applications when the area of use is confined or a specific lever position is required.

#### Lever

 Zinc die-cast, plastic coated, orange similar to RAL 2004, matt structure

#### Operation

By lifting the lever the serrations are disengaged. The lever can be positioned by the serrations. On releasing the lever, the serrations are automatically re-engaged.