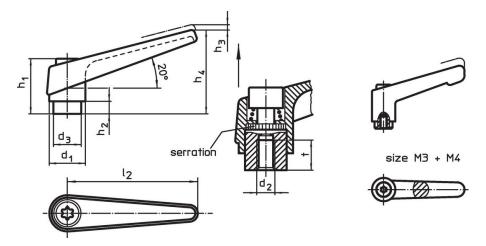

### **Drawing**

Erwin Halder KG

#### **Order information**

| Dimensions     |                |                |                |                |                |                |                |   | I  | Art. No.   |
|----------------|----------------|----------------|----------------|----------------|----------------|----------------|----------------|---|----|------------|
| d <sub>1</sub> | d <sub>2</sub> | d <sub>3</sub> | h <sub>1</sub> | h <sub>2</sub> | h <sub>3</sub> | h <sub>4</sub> | I <sub>2</sub> | t |    |            |
|                |                |                |                |                |                |                |                |   |    |            |
| orange         |                |                |                |                |                |                |                |   |    |            |
| 14             | М6             | 10             | 24.5           | 4              | 3              | 35             | 45             | 8 | 33 | 24400.0121 |