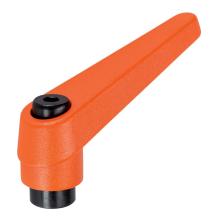

## **Product Description**

Adjustable clamping levers find versatile applications when the area of use is confined or a specific lever position is required.

#### Lever

 Zinc die-cast, plastic coated, orange similar to RAL 2004, matt structure

#### Operation

By lifting the lever the serrations are disengaged. The lever can be positioned by the serrations. On releasing the lever, the serrations are automatically re-engaged.