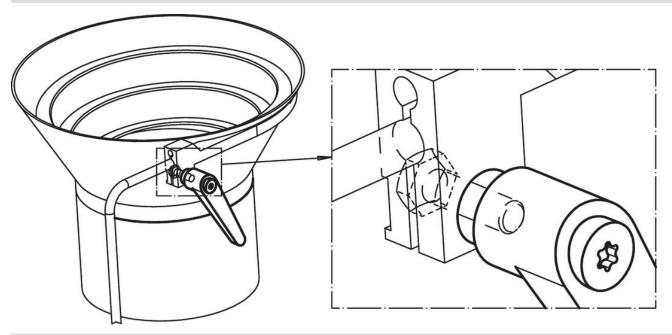

---|----------------|----------------|----------------|---|----|------------|
| d <sub>1</sub> | d <sub>2</sub> | d <sub>3</sub> | h <sub>1</sub> | h <sub>2</sub> | h <sub>3</sub> | h <sub>4</sub> | I <sub>2</sub> | t |    |            |
|                |                |                |                |                |                |                |                |   |    |            |
| orange         |                |                |                |                |                |                |                |   |    |            |
| 14             | М6             | 10             | 24.5           | 4              | 3              | 35             | 45             | 8 | 33 | 24400.0121 |



www.halder.com Page 1 of 2

Published on: 3.2.2024

# **Application example**



# Compliance

### **RoHS** compliant

Contains lead - compliant according to exceptions 6a / 6b / 6c.

# Contains SVHC substances >0,1% w/w

Contains lead - SVHC list [REACH] as of 23.01.2024.

### **Contains Proposition 65 substances**



Lead can cause cancer and reproductive harm from exposure https://www.P65Warnings.ca.gov/

Erwin Halder KG

# **Free from Conflict Minerals**

This product does not contain any substances designated as "conflict minerals" such as tantalum, tin, gold or tungsten from the Democratic Republic of Congo or adjacent countries.



www.halder.com Page 2 of 2
Published on: 3.2.2024