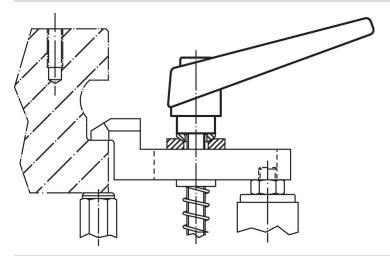

-|-----|------------|
| d <sub>1</sub> | d <sub>2</sub> | I <sub>1</sub> | d <sub>3</sub> | h <sub>1</sub> | h <sub>2</sub> | h <sub>3</sub> | h <sub>4</sub> | l <sub>2</sub> | _   |            |
| [mm]           |                |                |                |                |                |                |                |                | [g] |            |
| orange         |                |                |                |                |                |                |                |                |     |            |
| 14             | M5             | 25             | 10             | 24.5           | 4              | 3              | 35             | 45             | 38  | 24400.0071 |



www.halder.com Page 1 of 2

Published on: 3.2.2024

# **Application example**



### Compliance

#### **RoHS** compliant

Contains lead - compliant according to exceptions 6a / 6b / 6c.

# Contains SVHC substances >0,1% w/w

Contains lead - SVHC list [REACH] as of 23.01.2024.

### **Contains Proposition 65 substances**



Lead can cause cancer and reproductive harm from exposure https://www.P65Warnings.ca.gov/

# Free from Conflict Minerals

This product does not contain any substances designated as "conflict minerals" such as tantalum, tin, gold or tungsten from the Democratic Republic of Congo or adjacent countries.



Erwin Halder KG

www.halder.com Page 2 of 2 Published on: 3.2.2024