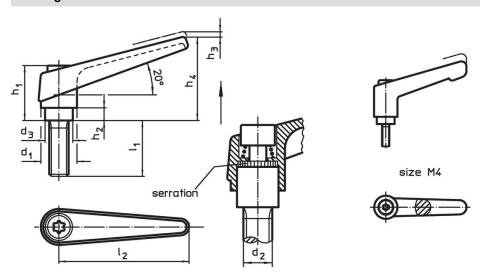

### **Drawing**

Erwin Halder KG

# Order information

| Dimensions     |                |                |                |                |                |                |                |                | I   | Art. No.   |
|----------------|----------------|----------------|----------------|----------------|----------------|----------------|----------------|----------------|-----|------------|
| d <sub>1</sub> | d <sub>2</sub> | I <sub>1</sub> | d <sub>3</sub> | h <sub>1</sub> | h <sub>2</sub> | h <sub>3</sub> | h <sub>4</sub> | l <sub>2</sub> | _   |            |
| [mm]           |                |                |                |                |                |                |                |                | [g] |            |
| orange         |                |                |                |                |                |                |                |                |     |            |
| 14             | M5             | 25             | 10             | 24.5           | 4              | 3              | 35             | 45             | 38  | 24400.0071 |