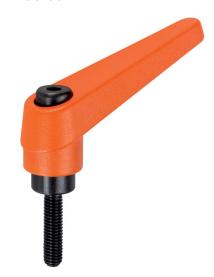

# **Product Description**

Adjustable clamping levers find versatile applications when the area of use is confined or a specific lever position is required.

#### Lever

 Zinc die-cast, plastic coated, orange similar to RAL 2004, matt structure

#### Inner parts

• Steel, blackened, quality 5.8

# Screw

• Steel, blackened, quality 5.8