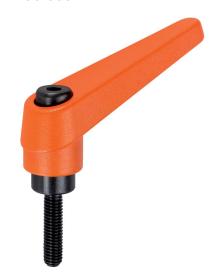

## **Product Description**

Adjustable clamping levers find versatile applications when the area of use is confined or a specific lever position is required.

#### Lever

 Zinc die-cast, plastic coated, orange similar to RAL 2004, matt structure

#### Operation

By lifting the lever the serrations are disengaged. The lever can be positioned by the serrations. On releasing the lever, the serrations are automatically re-engaged.