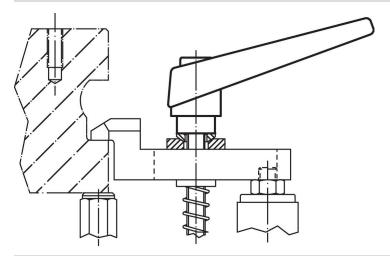

----------|----------------|----|----------------|-----|------------|
| d <sub>1</sub> | d <sub>2</sub> | I <sub>1</sub> | d <sub>3</sub> | h <sub>1</sub> | h <sub>2</sub> | h <sub>3</sub> | h₄ | l <sub>2</sub> | _   |            |
| [mm]           |                |                |                |                |                |                |    |                | [g] |            |
| orange         |                |                |                |                |                |                |    |                |     |            |
| 14             | M5             | 16             | 10             | 24.5           | 4              | 3              | 35 | 45             | 36  | 24400.0051 |



www.halder.com Page 1 of 2

Published on: 3.2.2024

# **Application example**



### Compliance

#### **RoHS** compliant

Contains lead - compliant according to exceptions 6a / 6b / 6c.

# Contains SVHC substances >0,1% w/w

Contains lead - SVHC list [REACH] as of 23.01.2024.

### **Contains Proposition 65 substances**



Lead can cause cancer and reproductive harm from exposure https://www.P65Warnings.ca.gov/

# Free from Conflict Minerals

This product does not contain any substances designated as "conflict minerals" such as tantalum, tin, gold or tungsten from the Democratic Republic of Congo or adjacent countries.



Erwin Halder KG

www.halder.com Page 2 of 2 Published on: 3.2.2024