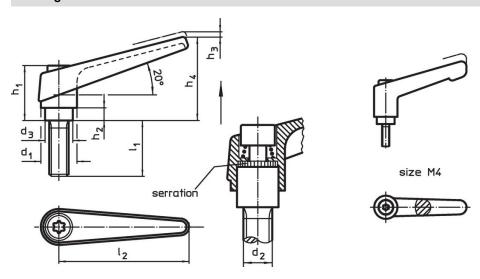

### **Drawing**

Erwin Halder KG

# **Order information**

| Dimensions     |                |                |                |                |                |                |    |                | I   | Art. No.   |
|----------------|----------------|----------------|----------------|----------------|----------------|----------------|----|----------------|-----|------------|
| d <sub>1</sub> | d <sub>2</sub> | I <sub>1</sub> | d <sub>3</sub> | h <sub>1</sub> | h <sub>2</sub> | h <sub>3</sub> | h₄ | l <sub>2</sub> | _   |            |
| [mm]           |                |                |                |                |                |                |    |                | [g] |            |
| orange         |                |                |                |                |                |                |    |                |     |            |
| 14             | M5             | 16             | 10             | 24.5           | 4              | 3              | 35 | 45             | 36  | 24400.0051 |