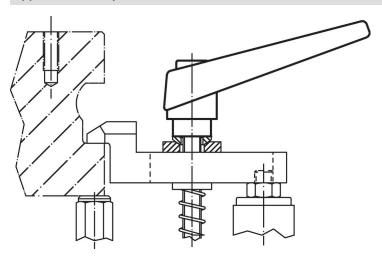

---|----------------|----------------|----------------|-----|------------|
| d <sub>1</sub> | d <sub>2</sub> | I <sub>1</sub> | d <sub>3</sub> | h <sub>1</sub> | h <sub>2</sub> | h <sub>3</sub> | h <sub>4</sub> | l <sub>2</sub> | _   |            |
|                | [mm]           |                |                |                |                |                |                |                | [g] |            |
| orange         |                |                |                |                |                |                |                |                |     |            |
| 13             | M4             | 25             | 10             | 24.5           | 4              | 3.5            | 30.5           | 30             | 28  | 24400.0022 |

## **Application example**



Erwin Halder KG



www.halder.com Page 1 of 2

## Compliance

## RoHS compliant

Contains lead - compliant according to exceptions 6a / 6b / 6c.

## Contains SVHC substances >0,1% w/w

Contains lead - SVHC list [REACH] as of 23.01.2024.

## **Contains Proposition 65 substances**



Lead can cause cancer and reproductive harm from exposure https://www.P65Warnings.ca.gov/

#### **Free from Conflict Minerals**

This product does not contain any substances designated as "conflict minerals" such as tantalum, tin, gold or tungsten from the Democratic Republic of Congo or adjacent countries.



Erwin Halder KG

www.halder.com Page 2 of 2

Published on: 3.2.2024