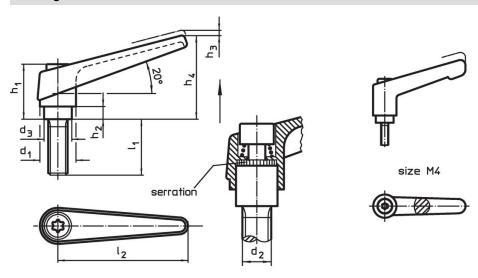

## **Drawing**

## **Order information**

|                | Dimensions     |                |                |                |                |                |                |                | 1   | Art. No.   |
|----------------|----------------|----------------|----------------|----------------|----------------|----------------|----------------|----------------|-----|------------|
| d <sub>1</sub> | d <sub>2</sub> | I <sub>1</sub> | d <sub>3</sub> | h <sub>1</sub> | h <sub>2</sub> | h <sub>3</sub> | h <sub>4</sub> | l <sub>2</sub> | _   |            |
|                | [mm]           |                |                |                |                |                |                |                | [g] |            |
| orange         |                |                |                |                |                |                |                |                |     |            |
| 13             | M4             | 25             | 10             | 24.5           | 4              | 3.5            | 30.5           | 30             | 28  | 24400.0022 |