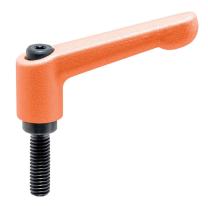

# Adjustable Clamping Levers • with screw

24400.0022

## **Product Description**

Adjustable clamping levers find versatile applications when the area of use is confined or a specific lever position is required.

#### Lever

 Zinc die-cast, plastic coated, orange similar to RAL 2004, matt structure