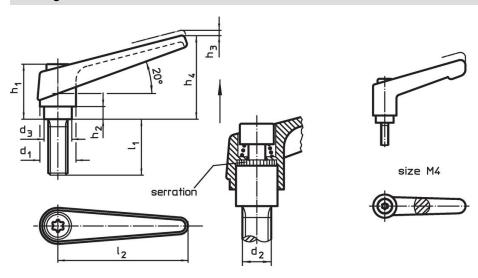

# **Drawing**

## **Order information**

|                | Dimensions     |                |                |                |                |                |                |                |     | Art. No.   |
|----------------|----------------|----------------|----------------|----------------|----------------|----------------|----------------|----------------|-----|------------|
| d <sub>1</sub> | d <sub>2</sub> | l <sub>1</sub> | d <sub>3</sub> | h <sub>1</sub> | h <sub>2</sub> | h <sub>3</sub> | h <sub>4</sub> | l <sub>2</sub> | _   |            |
|                |                | [mm]           |                |                |                |                |                |                | [g] |            |
| orange         |                |                |                |                |                |                |                |                |     |            |
| 13             | M4             | 12             | 10             | 24.5           | 4              | 3.5            | 30.5           | 30             | 27  | 24400.0010 |