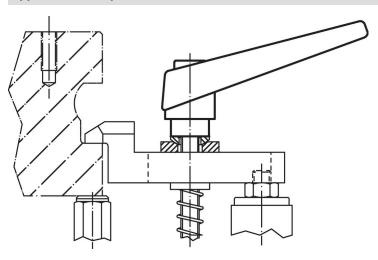

----|----------------|----------------|----------------|-----|------------|
| d <sub>1</sub> | d <sub>2</sub> | l <sub>1</sub> | d <sub>3</sub> | h <sub>1</sub> | h <sub>2</sub> | h <sub>3</sub> | h <sub>4</sub> | l <sub>2</sub> | _   |            |
|                |                | [mm]           |                |                |                |                |                |                | [g] |            |
| orange         |                |                |                |                |                |                |                |                |     |            |
| 13             | M4             | 12             | 10             | 24.5           | 4              | 3.5            | 30.5           | 30             | 27  | 24400.0010 |

# **Application example**



Erwin Halder KG

Page 1 of 2 Published on: 3.2.2024

# Compliance

# RoHS compliant

Contains lead - compliant according to exceptions 6a / 6b / 6c.

# Contains SVHC substances >0,1% w/w

Contains lead - SVHC list [REACH] as of 23.01.2024.

#### **Contains Proposition 65 substances**



Lead can cause cancer and reproductive harm from exposure https://www.P65Warnings.ca.gov/

#### **Free from Conflict Minerals**

This product does not contain any substances designated as "conflict minerals" such as tantalum, tin, gold or tungsten from the Democratic Republic of Congo or adjacent countries.



Erwin Halder KG

www.halder.com Page 2 of 2

Published on: 3.2.2024