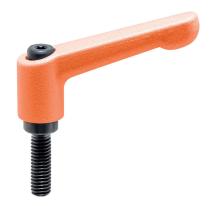

# **Product Description**

Adjustable clamping levers find versatile applications when the area of use is confined or a specific lever position is required.

#### Lever

· Zinc die-cast, plastic coated, orange similar to RAL 2004, matt structure

#### Operation

By lifting the lever the serrations are disengaged. The lever can be positioned by the serrations. On releasing the lever, the serrations are automatically re-engaged.