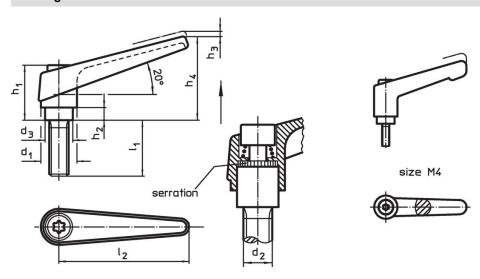

## **Drawing**

Erwin Halder KG

## **Order information**

| Dimensions     |                |                |                |                |                |                |                |                | -   | Art. No.   |
|----------------|----------------|----------------|----------------|----------------|----------------|----------------|----------------|----------------|-----|------------|
| d <sub>1</sub> | d <sub>2</sub> | l <sub>1</sub> | d <sub>3</sub> | h <sub>1</sub> | h <sub>2</sub> | h <sub>3</sub> | h <sub>4</sub> | l <sub>2</sub> | _   |            |
|                |                |                |                | [mm]           |                |                |                |                | [g] |            |
| black          |                |                |                |                |                |                |                |                |     |            |
| 30             | M16            | 32             | 23             | 50.5           | 12             | 5              | 76             | 108            | 348 | 24390.0644 |