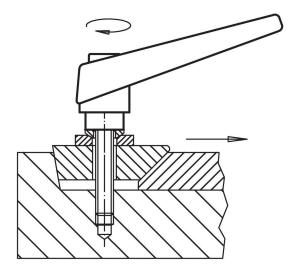

-------|----------------|-----|------------|
| d <sub>1</sub> | d <sub>2</sub> | l <sub>1</sub> | d <sub>3</sub> | h <sub>1</sub> | h <sub>2</sub> | h <sub>3</sub> | h <sub>4</sub> | l <sub>2</sub> | _   |            |
|                |                |                |                | [mm]           |                |                |                |                | [g] |            |
| black          |                |                |                |                |                |                |                |                |     |            |
| 30             | M16            | 32             | 23             | 50.5           | 12             | 5              | 76             | 108            | 348 | 24390.0644 |



www.halder.com Page 1 of 2

## **Application example**



## Compliance

# **RoHS** compliant

Contains lead - compliant according to exceptions 6a / 6b / 6c.

## Contains SVHC substances >0,1% w/w

Contains lead - SVHC list [REACH] as of 23.01.2024.

#### **Contains Proposition 65 substances**



Lead can cause cancer and reproductive harm from exposure https://www.P65Warnings.ca.gov/

## **Free from Conflict Minerals**

This product does not contain any substances designated as "conflict minerals" such as tantalum, tin, gold or tungsten from the Democratic Republic of Congo or adjacent countries.



Erwin Halder KG

www.halder.com Page 2 of 2

Published on: 6.4.2024