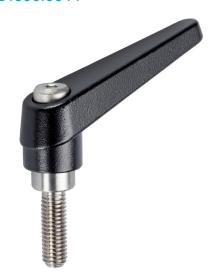

## **Product Description**

Adjustable clamping levers with rust-proof inner parts. Suitable for multiple applications, e.g. medical environments, chemical industry, and so on.

#### Lever

 Zinc die-cast, plastic coated, black, similar to RAL 9005, matt structure

#### Inner parts

• Stainless steel 1.4305

#### Screw

· Stainless steel 1.4305