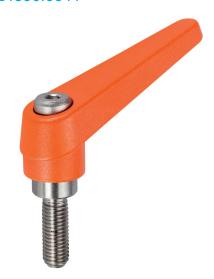

## **Product Description**

Adjustable clamping levers with rust-proof inner parts. Suitable for multiple applications, e.g. medical environments, chemical industry, and so on.

#### Lever

 Zinc die-cast, plastic coated, orange similar to RAL 2004, matt structure

#### Inner parts

· Stainless steel 1.4305

#### Screw

· Stainless steel 1.4305