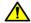

# **Application example**

#### **Operation**

By lifting the lever the serrations are disengaged. The lever can be positioned by the serrations. On releasing the lever, the serrations are automatically re-engaged.