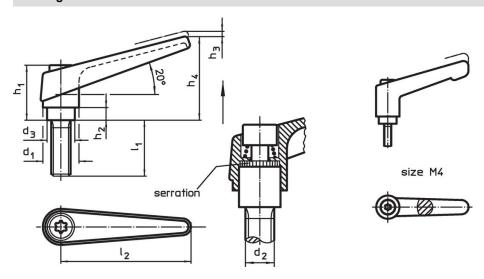

## **Drawing**

Erwin Halder KG

# **Order information**

| Dimensions     |                |                |                |                |                |                |                |                | -   | Art. No.   |
|----------------|----------------|----------------|----------------|----------------|----------------|----------------|----------------|----------------|-----|------------|
| d <sub>1</sub> | d <sub>2</sub> | l <sub>1</sub> | d <sub>3</sub> | h <sub>1</sub> | h <sub>2</sub> | h <sub>3</sub> | h <sub>4</sub> | l <sub>2</sub> | _   |            |
|                |                |                |                | [mm]           |                |                |                |                | [9] |            |
| orange         |                |                |                |                |                |                |                |                |     |            |
| 30             | M16            | 32             | 23             | 50.5           | 12             | 5              | 76             | 108            | 348 | 24390.0641 |