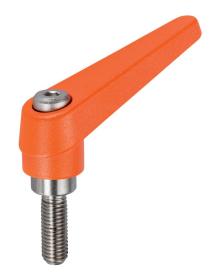

# Adjustable Clamping Levers • inner parts from stainless steel, with screw 24390.0491

#### Lever

 Zinc die-cast, plastic coated, orange similar to RAL 2004, matt structure

#### Inner parts

• Stainless steel 1.4305

#### Screw

· Stainless steel 1.4305