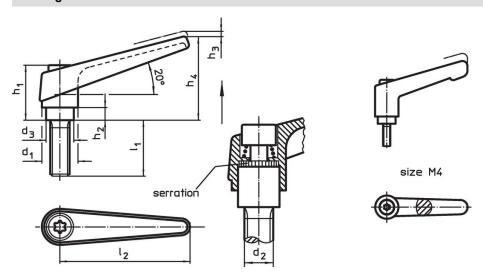

## **Drawing**

Erwin Halder KG

# **Order information**

| Dimensions     |                |                |                |                |                |                |    |                | -   | Art. No.   |
|----------------|----------------|----------------|----------------|----------------|----------------|----------------|----|----------------|-----|------------|
| d <sub>1</sub> | d <sub>2</sub> | l <sub>1</sub> | d <sub>3</sub> | h <sub>1</sub> | h <sub>2</sub> | h <sub>3</sub> | h₄ | l <sub>2</sub> | _   |            |
| [mm]           |                |                |                |                |                |                |    |                | [g] |            |
| orange         |                |                |                |                |                |                |    |                |     |            |
| 22             | M10            | 80             | 16             | 36             | 8              | 3.5            | 52 | 74             | 157 | 24390.0491 |