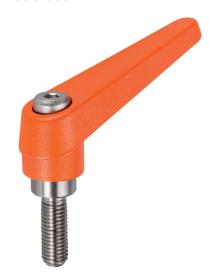

#### Lever

 Zinc die-cast, plastic coated, orange similar to RAL 2004, matt structure

#### Inner parts

• Stainless steel 1.4305

#### Screw

· Stainless steel 1.4305