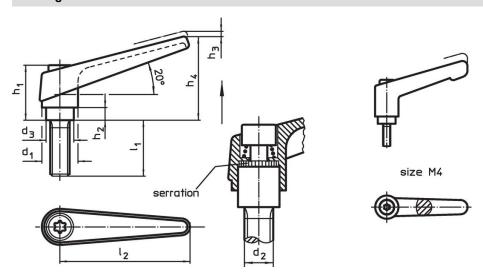

## **Drawing**

Erwin Halder KG

# **Order information**

| Dimensions     |                |                |                |                |                |                |                |                | I   | Art. No.   |
|----------------|----------------|----------------|----------------|----------------|----------------|----------------|----------------|----------------|-----|------------|
| d <sub>1</sub> | d <sub>2</sub> | l <sub>1</sub> | d <sub>3</sub> | h <sub>1</sub> | h <sub>2</sub> | h <sub>3</sub> | h <sub>4</sub> | l <sub>2</sub> |     |            |
| [mm]           |                |                |                |                |                |                |                |                | [g] |            |
| orange         |                |                |                |                |                |                |                |                |     |            |
| 18             | M8             | 63             | 13.5           | 31             | 6.5            | 3              | 45             | 62             | 89  | 24390.0391 |