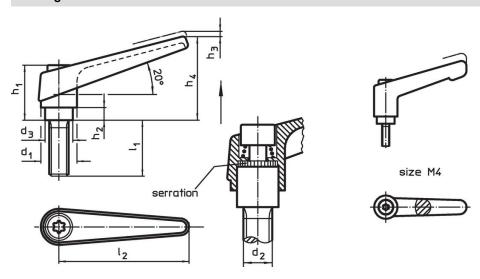

## **Drawing**

# **Order information**

| Dimensions     |                |                |                |                |                |                |                |                | I   | Art. No.   |
|----------------|----------------|----------------|----------------|----------------|----------------|----------------|----------------|----------------|-----|------------|
| d <sub>1</sub> | d <sub>2</sub> | l <sub>1</sub> | d <sub>3</sub> | h <sub>1</sub> | h <sub>2</sub> | h <sub>3</sub> | h <sub>4</sub> | l <sub>2</sub> |     |            |
| [mm]           |                |                |                |                |                |                |                |                | [g] |            |
| orange         |                |                |                |                |                |                |                |                |     |            |
| 18             | M8             | 16             | 13.5           | 31             | 6.5            | 3              | 45             | 62             | 74  | 24390.0331 |