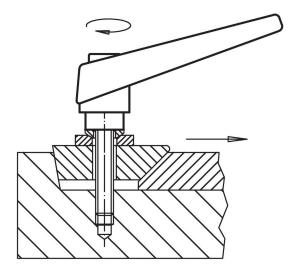

---------|-----|------------|
| d <sub>1</sub> | d <sub>2</sub> | l <sub>1</sub> | d <sub>3</sub> | h <sub>1</sub> | h <sub>2</sub> | h <sub>3</sub> | h <sub>4</sub> | l <sub>2</sub> |     |            |
| [mm]           |                |                |                |                |                |                |                |                | [g] |            |
| orange         |                |                |                |                |                |                |                |                |     |            |
| 18             | M8             | 16             | 13.5           | 31             | 6.5            | 3              | 45             | 62             | 74  | 24390.0331 |



Erwin Halder KG www.halder.com Page 1 of 2

# **Application example**



# Compliance

# **RoHS** compliant

Contains lead - compliant according to exceptions 6a / 6b / 6c.

## Contains SVHC substances >0,1% w/w

Contains lead - SVHC list [REACH] as of 23.01.2024.

### **Contains Proposition 65 substances**



Lead can cause cancer and reproductive harm from exposure https://www.P65Warnings.ca.gov/

## **Free from Conflict Minerals**

This product does not contain any substances designated as "conflict minerals" such as tantalum, tin, gold or tungsten from the Democratic Republic of Congo or adjacent countries.



Erwin Halder KG

www.halder.com Page 2 of 2

Published on: 6.4.2024