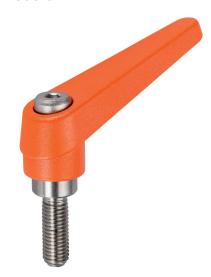

## **Product Description**

Adjustable clamping levers with rust-proof inner parts. Suitable for multiple applications, e.g. medical environments, chemical industry, and so on.

#### Lever

 Zinc die-cast, plastic coated, orange similar to RAL 2004, matt structure

#### Inner parts

· Stainless steel 1.4305

#### Screw

· Stainless steel 1.4305