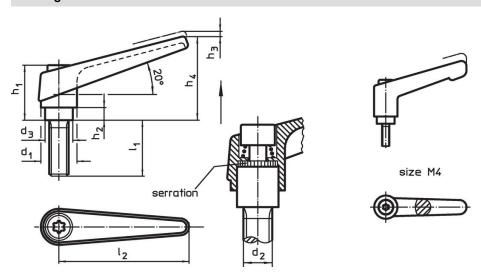

## **Drawing**

Erwin Halder KG

# **Order information**

| Dimensions     |                |                |                |                |                |                |                |                | I  | Art. No.   |
|----------------|----------------|----------------|----------------|----------------|----------------|----------------|----------------|----------------|----|------------|
| d <sub>1</sub> | d <sub>2</sub> | I <sub>1</sub> | d <sub>3</sub> | h <sub>1</sub> | h <sub>2</sub> | h <sub>3</sub> | h <sub>4</sub> | l <sub>2</sub> | _  |            |
|                | [mm]           |                |                |                |                |                |                | [g]            |    |            |
| orange         |                |                |                |                |                |                |                |                |    |            |
| 14             | М6             | 16             | 10             | 24.5           | 4              | 3              | 35             | 45             | 37 | 24390.0141 |