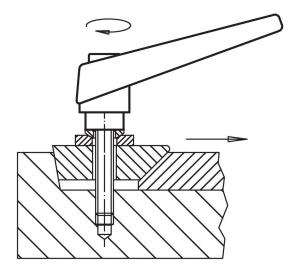

------|----|------------|
| d <sub>1</sub> | d <sub>2</sub> | I <sub>1</sub> | d <sub>3</sub> | h <sub>1</sub> | h <sub>2</sub> | h <sub>3</sub> | h <sub>4</sub> | l <sub>2</sub> | _  |            |
|                | [mm]           |                |                |                |                |                |                | [g]            |    |            |
| orange         |                |                |                |                |                |                |                |                |    |            |
| 14             | М6             | 16             | 10             | 24.5           | 4              | 3              | 35             | 45             | 37 | 24390.0141 |



www.halder.com Page 1 of 2

Published on: 6.4.2024

# **Application example**



# Compliance

# **RoHS** compliant

Contains lead - compliant according to exceptions 6a / 6b / 6c.

## Contains SVHC substances >0,1% w/w

Contains lead - SVHC list [REACH] as of 23.01.2024.

### **Contains Proposition 65 substances**



Lead can cause cancer and reproductive harm from exposure https://www.P65Warnings.ca.gov/

## **Free from Conflict Minerals**

This product does not contain any substances designated as "conflict minerals" such as tantalum, tin, gold or tungsten from the Democratic Republic of Congo or adjacent countries.



Erwin Halder KG

www.halder.com Page 2 of 2

Published on: 6.4.2024