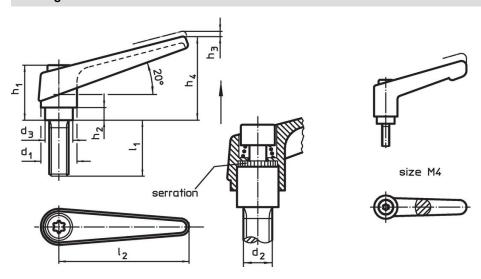

## **Drawing**

# **Order information**

| Dimensions     |                |                |                |                |                |                |                |                | I  | Art. No.   |
|----------------|----------------|----------------|----------------|----------------|----------------|----------------|----------------|----------------|----|------------|
| d <sub>1</sub> | d <sub>2</sub> | l <sub>1</sub> | d <sub>3</sub> | h <sub>1</sub> | h <sub>2</sub> | h <sub>3</sub> | h <sub>4</sub> | l <sub>2</sub> | _  |            |
|                | [mm]           |                |                |                |                |                |                | [g]            |    |            |
| black          |                |                |                |                |                |                |                |                |    |            |
| 14             | M5             | 40             | 10             | 24.5           | 4              | 3              | 35             | 45             | 39 | 24390.0089 |