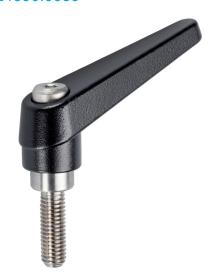

## **Product Description**

Adjustable clamping levers with rust-proof inner parts. Suitable for multiple applications, e.g. medical environments, chemical industry, and so on.

#### Lever

· Zinc die-cast, plastic coated, black, similar to RAL 9005, matt structure

#### Inner parts

• Stainless steel 1.4305

#### Screw

· Stainless steel 1.4305