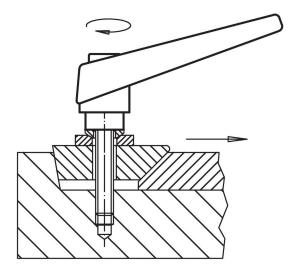

--------------|----|------------|
| d <sub>1</sub> | d <sub>2</sub> | l <sub>1</sub> | d <sub>3</sub> | h <sub>1</sub> | h <sub>2</sub> | h <sub>3</sub> | h <sub>4</sub> | l <sub>2</sub> | _  |            |
|                | [mm]           |                |                |                |                |                |                | [g]            |    |            |
| black          |                |                |                |                |                |                |                |                |    |            |
| 14             | M5             | 40             | 10             | 24.5           | 4              | 3              | 35             | 45             | 39 | 24390.0089 |



Erwin Halder KG www.halder.com Page 1 of 2

# **Application example**



# Compliance

# **RoHS** compliant

Contains lead - compliant according to exceptions 6a / 6b / 6c.

## Contains SVHC substances >0,1% w/w

Contains lead - SVHC list [REACH] as of 23.01.2024.

#### **Contains Proposition 65 substances**



Lead can cause cancer and reproductive harm from exposure https://www.P65Warnings.ca.gov/

## **Free from Conflict Minerals**

This product does not contain any substances designated as "conflict minerals" such as tantalum, tin, gold or tungsten from the Democratic Republic of Congo or adjacent countries.



Erwin Halder KG

www.halder.com Page 2 of 2

Published on: 6.4.2024