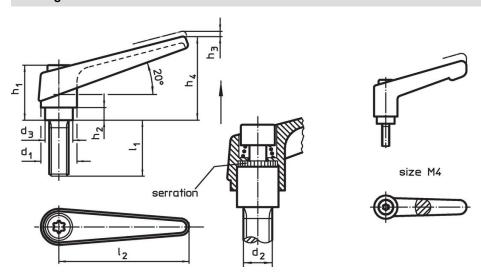

## **Drawing**

# **Order information**

| Dimensions     |                |                |                |                |                |                |                |                | I  | Art. No.   |
|----------------|----------------|----------------|----------------|----------------|----------------|----------------|----------------|----------------|----|------------|
| d <sub>1</sub> | d <sub>2</sub> | I <sub>1</sub> | d <sub>3</sub> | h <sub>1</sub> | h <sub>2</sub> | h <sub>3</sub> | h <sub>4</sub> | l <sub>2</sub> | _  |            |
|                |                |                |                | [mm]           |                |                |                | [g]            |    |            |
| orange         |                |                |                |                |                |                |                |                |    |            |
| 14             | M5             | 40             | 10             | 24.5           | 4              | 3              | 35             | 45             | 39 | 24390.0086 |

### Operation

By lifting the lever the serrations are disengaged. The lever can be positioned by the serrations. On releasing the lever, the serrations are automatically re-engaged.