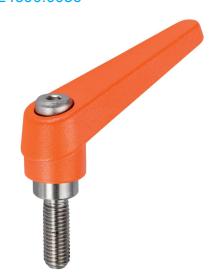

## **Product Description**

Adjustable clamping levers with rust-proof inner parts. Suitable for multiple applications, e.g. medical environments, chemical industry, and so on.

#### Lever

 Zinc die-cast, plastic coated, orange similar to RAL 2004, matt structure

#### Inner parts

• Stainless steel 1.4305

#### Screw

· Stainless steel 1.4305