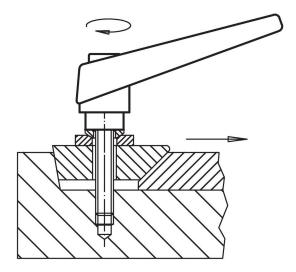

--------------|----|------------|
| d <sub>1</sub> | d <sub>2</sub> | I <sub>1</sub> | d <sub>3</sub> | h <sub>1</sub> | h <sub>2</sub> | h <sub>3</sub> | h <sub>4</sub> | l <sub>2</sub> | _  |            |
|                |                |                |                | [mm]           |                |                |                | [g]            |    |            |
| orange         |                |                |                |                |                |                |                |                |    |            |
| 14             | M5             | 40             | 10             | 24.5           | 4              | 3              | 35             | 45             | 39 | 24390.0086 |



Erwin Halder KG www.halder.com Page 1 of 2

# **Application example**



# Compliance

# **RoHS** compliant

Contains lead - compliant according to exceptions 6a / 6b / 6c.

## Contains SVHC substances >0,1% w/w

Contains lead - SVHC list [REACH] as of 23.01.2024.

### **Contains Proposition 65 substances**



Lead can cause cancer and reproductive harm from exposure https://www.P65Warnings.ca.gov/

## **Free from Conflict Minerals**

This product does not contain any substances designated as "conflict minerals" such as tantalum, tin, gold or tungsten from the Democratic Republic of Congo or adjacent countries.



Erwin Halder KG

www.halder.com Page 2 of 2

Published on: 6.4.2024