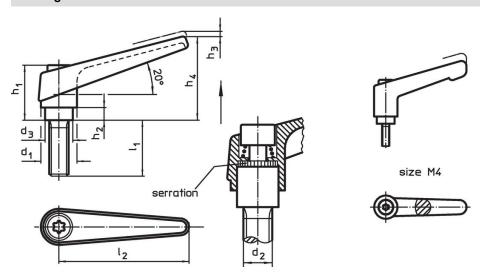

## **Drawing**

# **Order information**

| Dimensions     |                |                |                |                |                |                |                |                | I   | Art. No.   |
|----------------|----------------|----------------|----------------|----------------|----------------|----------------|----------------|----------------|-----|------------|
| d <sub>1</sub> | d <sub>2</sub> | l <sub>1</sub> | d <sub>3</sub> | h <sub>1</sub> | h <sub>2</sub> | h <sub>3</sub> | h <sub>4</sub> | l <sub>2</sub> |     |            |
|                | [mm]           |                |                |                |                |                |                |                | [g] |            |
| orange         |                |                |                |                |                |                |                |                |     |            |
| 13             | M4             | 32             | 10             | 24.5           | 4              | 3.5            | 30.5           | 30             | 29  | 24390.0026 |