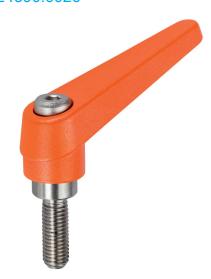

# Adjustable Clamping Levers • inner parts from stainless steel, with screw 24390.0026

## **Product Description**

Adjustable clamping levers with rust-proof inner parts. Suitable for multiple applications, e.g. medical environments, chemical industry, and so on.

#### Lever

· Zinc die-cast, plastic coated, orange similar to RAL 2004, matt structure

#### Inner parts

Stainless steel 1.4305

#### Screw

· Stainless steel 1.4305