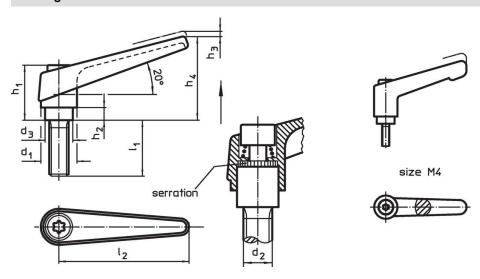

## **Drawing**

Erwin Halder KG

# **Order information**

| Dimensions     |                |                |                |                |                |                |                |                | I   | Art. No.   |
|----------------|----------------|----------------|----------------|----------------|----------------|----------------|----------------|----------------|-----|------------|
| d <sub>1</sub> | d <sub>2</sub> | l <sub>1</sub> | d <sub>3</sub> | h <sub>1</sub> | h <sub>2</sub> | h <sub>3</sub> | h <sub>4</sub> | l <sub>2</sub> |     |            |
|                | [mm]           |                |                |                |                |                |                |                | [g] |            |
| orange         |                |                |                |                |                |                |                |                |     |            |
| 13             | M4             | 25             | 10             | 24.5           | 4              | 3.5            | 30.5           | 30             | 28  | 24390.0022 |