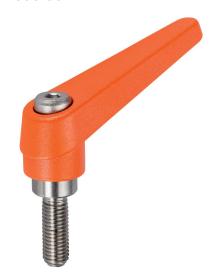

#### Lever

 Zinc die-cast, plastic coated, orange similar to RAL 2004, matt structure

#### Inner parts

• Stainless steel 1.4305

#### Screw

· Stainless steel 1.4305