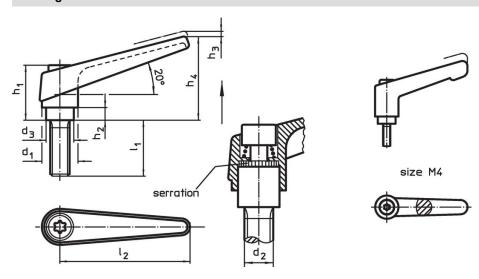

## **Drawing**

# **Order information**

| Dimensions     |                |                |                |                |                |                |                |                | I   | Art. No.   |
|----------------|----------------|----------------|----------------|----------------|----------------|----------------|----------------|----------------|-----|------------|
| d <sub>1</sub> | d <sub>2</sub> | l <sub>1</sub> | d <sub>3</sub> | h <sub>1</sub> | h <sub>2</sub> | h <sub>3</sub> | h <sub>4</sub> | l <sub>2</sub> |     |            |
|                | [mm]           |                |                |                |                |                |                |                | [g] |            |
| orange         |                |                |                |                |                |                |                |                |     |            |
| 13             | M4             | 20             | 10             | 24.5           | 4              | 3.5            | 30.5           | 30             | 28  | 24390.0018 |