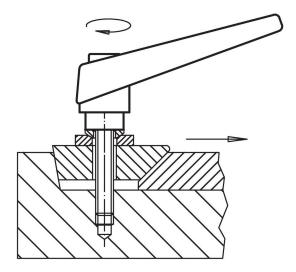

---------|-----|------------|
| d <sub>1</sub> | d <sub>2</sub> | l <sub>1</sub> | d <sub>3</sub> | h <sub>1</sub> | h <sub>2</sub> | h <sub>3</sub> | h <sub>4</sub> | l <sub>2</sub> |     |            |
|                | [mm]           |                |                |                |                |                |                |                | [g] |            |
| orange         |                |                |                |                |                |                |                |                |     |            |
| 13             | M4             | 20             | 10             | 24.5           | 4              | 3.5            | 30.5           | 30             | 28  | 24390.0018 |



Erwin Halder KG www.halder.com Page 1 of 2

# **Application example**



# Compliance

# **RoHS** compliant

Contains lead - compliant according to exceptions 6a / 6b / 6c.

## Contains SVHC substances >0,1% w/w

Contains lead - SVHC list [REACH] as of 23.01.2024.

#### **Contains Proposition 65 substances**



Lead can cause cancer and reproductive harm from exposure https://www.P65Warnings.ca.gov/

## **Free from Conflict Minerals**

This product does not contain any substances designated as "conflict minerals" such as tantalum, tin, gold or tungsten from the Democratic Republic of Congo or adjacent countries.



Erwin Halder KG

www.halder.com Page 2 of 2

Published on: 6.4.2024