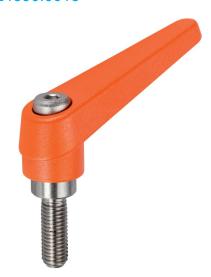

# **Product Description**

Adjustable clamping levers with rust-proof inner parts. Suitable for multiple applications, e.g. medical environments, chemical industry, and so on.

#### Lever

 Zinc die-cast, plastic coated, orange similar to RAL 2004, matt structure

#### Inner parts

• Stainless steel 1.4305

#### Screw

· Stainless steel 1.4305