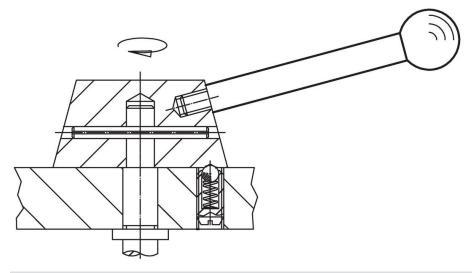

----|------------|-----|------------|
| d <sub>1</sub>                                       | l <sub>1</sub> | d <sub>2</sub> | d <sub>3</sub> | l <sub>2</sub> | l <sub>3</sub> | max.       |     |            |
| [mm]                                                 |                |                |                |                |                | [°C]       | [g] |            |
| with cylindrical handle – picture 2, Stainless steel |                |                |                |                |                |            |     |            |
| 12                                                   | 160            | M10            | 23             | 14             | 65             | 110        | 133 | 24350.0644 |



Page 1 of 2 Published on: 3.2.2024

# **Application example**



# Compliance

## **RoHS** compliant

Compliant according to Directive 2011/65/EU and Directive 2015/863.

#### Does not contain SVHC substances

No SVHC substances with more than 0.1% w/w contained - SVHC list [REACH] as of 23.01.2024.

Erwin Halder KG

#### Does not contain Proposition 65 substances

No Proposition 65 substances included. https://www.P65Warnings.ca.gov/

#### **Free from Conflict Minerals**

This product does not contain any substances designated as "conflict minerals" such as tantalum, tin, gold or tungsten from the Democratic Republic of Congo or adjacent countries.



www.halder.com Page 2 of 2

Published on: 3.2.2024