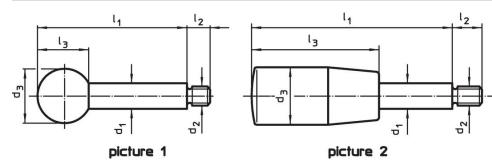

# Drawing

Erwin Halder KG

## **Order information**

| Dimensions                                           |                |                |                |                |                | <b>]</b> : | ă   | Art. No.   |
|------------------------------------------------------|----------------|----------------|----------------|----------------|----------------|------------|-----|------------|
| d <sub>1</sub>                                       | l <sub>1</sub> | d <sub>2</sub> | d <sub>3</sub> | l <sub>2</sub> | l <sub>3</sub> | max.       |     |            |
| [mm]                                                 |                |                |                |                |                | [°C]       | [g] |            |
| with cylindrical handle – picture 2, Stainless steel |                |                |                |                |                |            |     |            |
| 12                                                   | 160            | M10            | 23             | 14             | 65             | 110        | 133 | 24350.0644 |