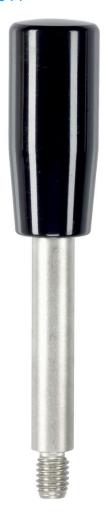

# Gear Lever Handles 24350.0644

#### Gear lever handle

· Stainless steel 1.4305, dull blasted

#### Ball knob

• Thermosetting plastic PF 31, black, DIN 319

Cylindrical handle
• Thermosetting plastic PF 31, black