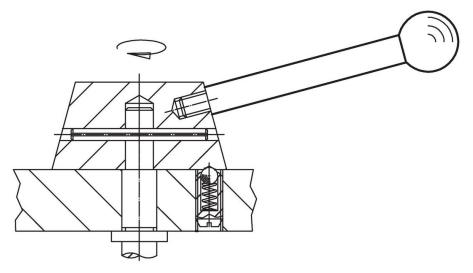

----|----------------|----------------|----------------|----------------|----------|-----|------------|
| d <sub>1</sub>                                   | l <sub>1</sub> | d <sub>2</sub> | d <sub>3</sub> | I <sub>2</sub> | I <sub>3</sub> | max.     |     |            |
| [mm]                                             |                |                |                |                |                | [°C]     | [g] |            |
| with spherical knob – picture 1, Stainless steel |                |                |                |                |                |          |     |            |
| 12                                               | 160            | M10            | 32             | 14             | 29             | 110      | 149 | 24350.0544 |

# Application example



# Compliance

#### **RoHS compliant**

Compliant according to Directive 2011/65/EU and Directive 2015/863.

#### Does not contain SVHC substances

No SVHC substances with more than 0.1% w/w contained - SVHC list [REACH] as of 23.01.2024.

#### **Does not contain Proposition 65 substances** No Proposition 65 substances included.

https://www.P65Warnings.ca.gov/

### Free from Conflict Minerals

This product does not contain any substances designated as "conflict minerals" such as tantalum, tin, gold or tungsten from the Democratic Republic of Congo or adjacent countries.