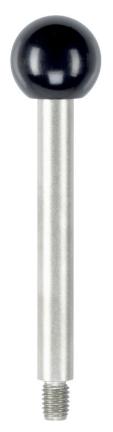

# Gear Lever Handles 24350.0544

# Gear lever handle

· Stainless steel 1.4305, dull blasted

#### Ball knob

Thermosetting plastic PF 31, black, DIN 319

Cylindrical handle

Thermosetting plastic PF 31, black