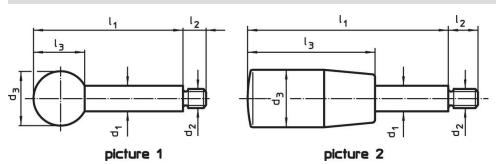

# Drawing

# Order information

| Dimensions                                       |                |                |                |                |                | <u>.</u> | Ĭ   | Art. No.   |
|--------------------------------------------------|----------------|----------------|----------------|----------------|----------------|----------|-----|------------|
| d <sub>1</sub>                                   | l <sub>1</sub> | d <sub>2</sub> | d <sub>3</sub> | I <sub>2</sub> | I <sub>3</sub> | max.     |     |            |
| [mm]                                             |                |                |                |                |                | [°C]     | [g] |            |
| with spherical knob – picture 1, Stainless steel |                |                |                |                |                |          |     |            |
| 12                                               | 160            | M10            | 32             | 14             | 29             | 110      | 149 | 24350.0544 |