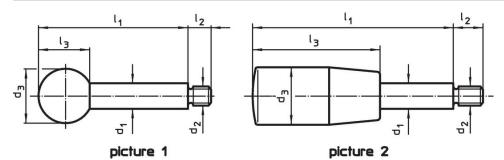

# Drawing

# Order information

| Dimensions                                 |      |                |                |                |                | <u>.</u> | Ĩ   | Art. No.   |
|--------------------------------------------|------|----------------|----------------|----------------|----------------|----------|-----|------------|
| d <sub>1</sub>                             | l I1 | d <sub>2</sub> | d <sub>3</sub> | l <sub>2</sub> | I <sub>3</sub> | max.     |     |            |
| [mm]                                       |      |                |                |                |                | [°C]     | [g] |            |
| with cylindrical handle – picture 2, Steel |      |                |                |                |                |          |     |            |
| 8                                          | 80   | M6             | 18             | 9              | 40             | 110      | 33  | 24350.0122 |