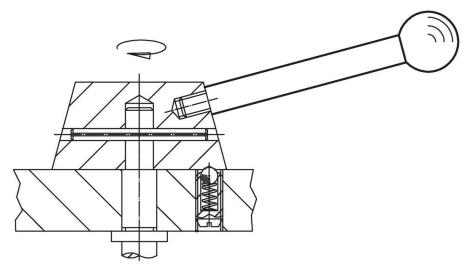

| Art. No.   |
|--------------------------------------------|------|----------------|----------------|----------------|----------------|----------|-----|------------|
| d <sub>1</sub>                             | l I1 | d <sub>2</sub> | d <sub>3</sub> | l <sub>2</sub> | I <sub>3</sub> | max.     |     |            |
| [mm]                                       |      |                |                |                |                | [°C]     | [g] |            |
| with cylindrical handle – picture 2, Steel |      |                |                |                |                |          |     |            |
| 8                                          | 80   | M6             | 18             | 9              | 40             | 110      | 33  | 24350.0122 |

# Application example



# Compliance

#### **RoHS compliant**

Compliant according to Directive 2011/65/EU and Directive 2015/863.

#### Does not contain SVHC substances

No SVHC substances with more than 0.1% w/w contained - SVHC list [REACH] as of 23.01.2024.

#### **Does not contain Proposition 65 substances** No Proposition 65 substances included.

https://www.P65Warnings.ca.gov/

#### Free from Conflict Minerals

This product does not contain any substances designated as "conflict minerals" such as tantalum, tin, gold or tungsten from the Democratic Republic of Congo or adjacent countries.