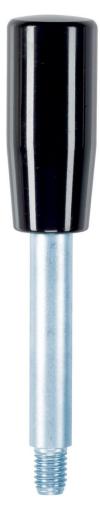

# Gear Lever Handles 24350.0122

#### Material

- Gear lever handle
- Steel, zinc-plated by galvanization, passivated

# Ball knob

• Thermosetting plastic PF 31, black, DIN 319

Cylindrical handle

Thermosetting plastic PF 31, black